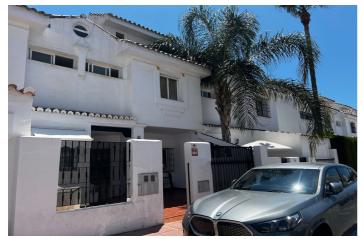

This house has 4 bedrooms spread over 3 floors and is in a very good condition with a reformed new modern kitchen.

At the front of the house you will find parking for a car behind an electric gate and a front terrace. The living accomodation is open plan with a feature fireplace in the living room seperating the living room and dining area both of which have doors leading onto a terrace and garden area. The garden has a gate leading out to the communal garden which leads to the communal swimming pool. The kitchen is modern and fully fitted with a window overlooking the front of the house and a door leading to the front terrace. In addition there is a guest WC on this level.