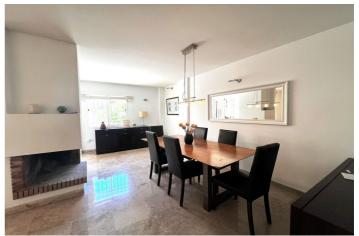

This house has 4 bedrooms spread over 3 floors and is in a very good condition with a reformed new modern kitchen.

At the front of the house you will find parking for a car behind an electric gate and a front terrace. The living accomodation is open plan with a feature fireplace in the living room seperating the living room and dining area both of which have doors leading onto a terrace and garden area. The garden has a gate leading out to the communal garden which leads to the communal swimming pool. The kitchen is modern and fully fitted with a window overlooking the front of the house and a door leading to the front terrace. In addition there is a guest WC on this level.