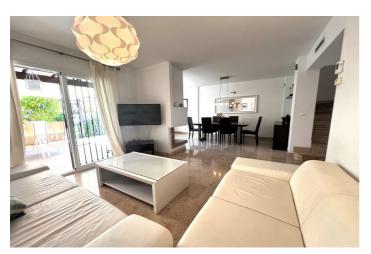

This house has 4 bedrooms spread over 3 floors and is in a very good condition with a reformed new modern kitchen.

At the front of the house you will find parking for a car behind an electric gate and a front terrace. The living accomodation is open plan with a feature fireplace in the living room seperating the living room and dining area both of which have doors leading onto a terrace and garden area. The garden has a gate leading out to the communal garden which leads to the communal swimming pool. The kitchen is modern and fully fitted with a window overlooking the front of the house and a door leading to the front terrace. In addition there is a guest WC on this level.