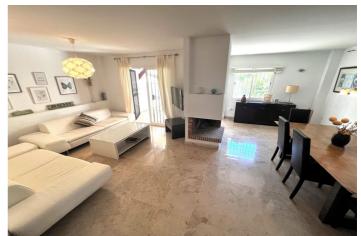

This house has 4 bedrooms spread over 3 floors and is in a very good condition with a reformed new modern kitchen.

At the front of the house you will find parking for a car behind an electric gate and a front terrace. The living accomodation is open plan with a feature fireplace in the living room seperating the living room and dining area both of which have doors leading onto a terrace and garden area. The garden has a gate leading out to the communal garden which leads to the communal swimming pool. The kitchen is modern and fully fitted with a window overlooking the front of the house and a door leading to the front terrace. In addition there is a guest WC on this level.