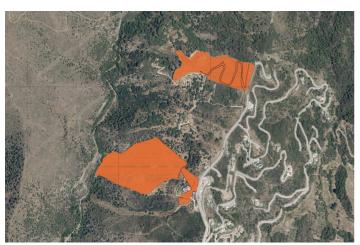

## Land for sale in Benahavís, Benahavís

5,068,000 €

Reference: R4741804 Plot Size: 50,680m<sup>2</sup>

## Costa del Sol, Benahavís

One expansive plot has just become available in the highly sought-after Monte Mayor area.

Surrounded by stunning modern villas and breathtaking landscapes, these plot presents a perfect opportunity for discerning investors.