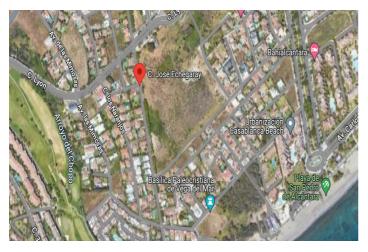

### Costa del Sol, Marbella

This excellent 500 square meter plot is located in a privileged area just 850 meters from the beach and next to the prestigious Guadalmina golf course. Situated in the charming village of San Pedro de Alcántara, this plot offers a unique opportunity to build a home in one of the most coveted areas of the Costa del Sol.

Education: Just 500 meters from the renowned San José School, ideal for families with children.

Vibrant environment:200 meters from the famous San Pedro Boulevard, a lively area with parks, leisure areas, and a wide variety of bars and restaurants.

Proximity to the village: Within walking distance to the center of San Pedro de Alcántara, offering an authentic experience and accessibility to all local services.