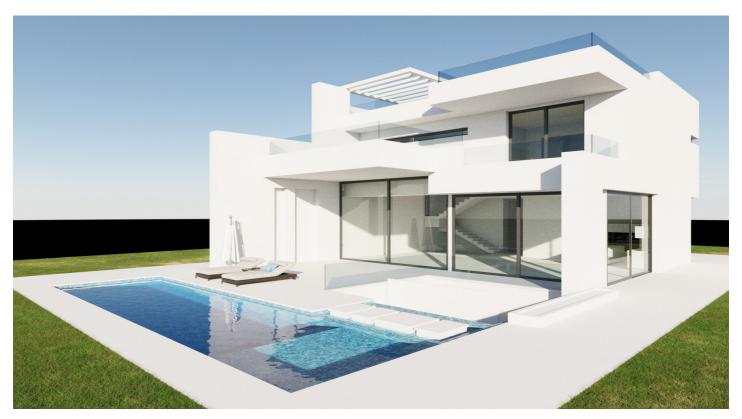

#### Orientation and Maintenance:

The plot has a southwest orientation, guaranteeing excellent natural light throughout the day. The proposed villa is designed to fit perfectly on the plot and requires low maintenance, ideal for year-round living with reduced costs or for enjoying long stays in Spain.

Probably one of the most attractive projects in the area at an affordable price.

If you need any further adjustments, feel free to let me know!

**GRUPODVOS** 

**Features:** 

Features Climate Control
Wood Flooring Central Heating