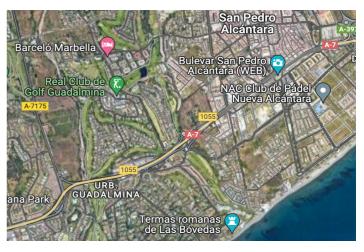

### Costa del Sol, Marbella

This excellent 500 square meter plot is located in a privileged area just 850 meters from the beach and next to the prestigious Guadalmina golf course. Situated in the charming village of San Pedro de Alcántara, this plot offers a unique opportunity to build a home in one of the most coveted areas of the Costa del Sol.

Access to exclusive areas:5.4 km from Puerto Banús, famous for its nightlife, luxury boutiques, and high-end restaurants.

Shopping: Only 100 meters away from grocery stores and bakeries, as well as some typical local restaurants. 21 minutes from La Cañada Shopping Center, one of the largest and most complete shopping centers in the region.