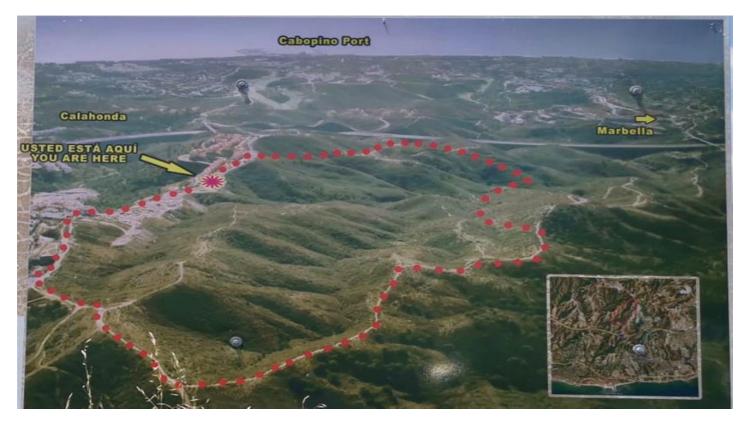

## GREAT OPPORTUNITY OF RUSTIC LAND IN MARBELLA!

Plot that borders Calahonda but belongs to Marbella.

Rustic property located on land classified as common undeveloped.

The common undeveloped land is constituted by the lands that the General Plan qualifies as such due to the double condition of not being necessary for the development and urbanization process in the term. All of which leads to dictate measures for the preservation of its rustic nature through the imposition of restrictions for its construction and use.