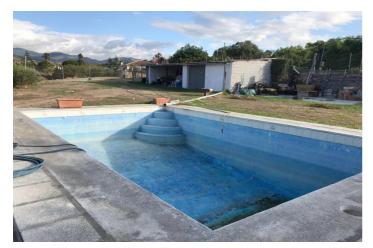

### Costa del Sol, Estepona

Land, Estepona, Costa del Sol. Garden/Plot 5000 m<sup>2</sup>.

Setting : Town, Country, Village, Close To Shops, Close To Sea, Close To Town. Orientation : South. Pool : Private. Views : Mountain, Country, Street. Garden : Private.

#### **Features:**

**Orientation** South

Pool

Private

Views Mountain Country Street

Garden Private Setting

Close To Sea Close To Shops Close To Town Town Village