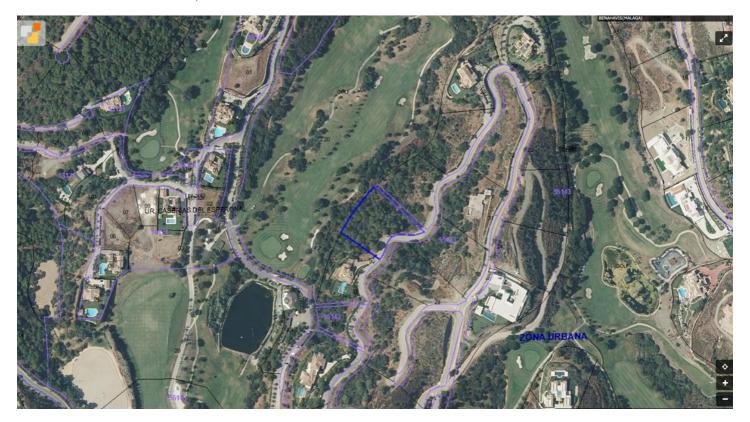

## Land for sale in Benahavís, Benahavís

700,000 €

Reference: R4200823 Plot Size: 4,215m<sup>2</sup>

This front line golf plot has more than 4200m2 and unobstructed views of the hills, the golf course and the clubhouse.