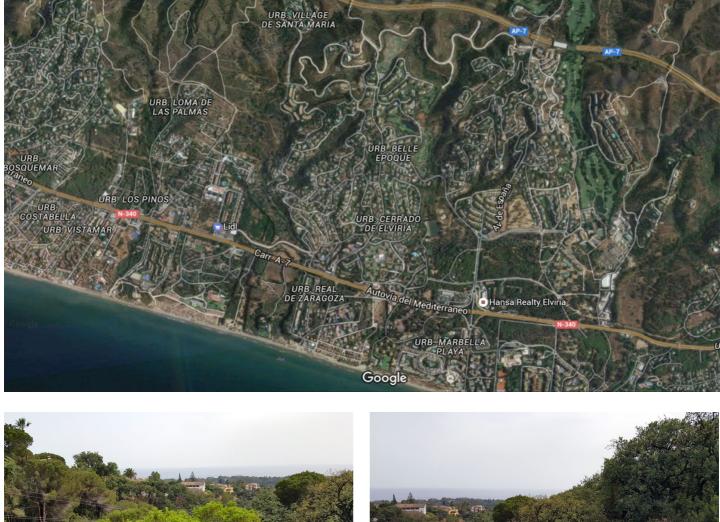

#### 19 PLOTS - ELVIRIA - EAST MARBELLA

FLEXIBLE PLAN: The company who own the land have a plan to pruschase 5 plots, then option for another 5 plots and so on.

This is a residential area of luxury villas, located in the heart of the Costa del Sol, 9 Km from the centre of Marbella and 35 minutes from the International Airport from Malaga.

In total there are 19 plots available which correspond to the numbers 99-100-101-102-103-104-105-106-107-108-109-110-111-112-115-116-117-118-119, surrounded by a large number of native trees with magnificent views of the sea from the plots. SSE orientation.

By car: 2 mins to Amenities - 35 mins to Malaga airport – 10 mins to Marbella town centre – 15 mins to Puerto Banus – 5 mins to Beach