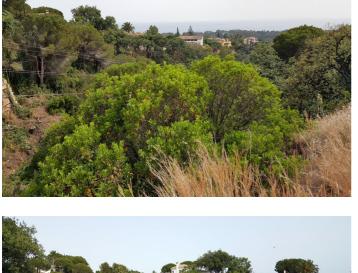

In total there are 19 plots available which correspond to the numbers 99-100-101-102-103-104-105-106-107-108-109-110-111-112-115-116-117-118-119, surrounded by a large number of native trees with magnificent views of the sea from the plots. SSE orientation.

### **Features:**

Orientation South South East South West Category Off Plan Contemporary **Views** Sea Panoramic Setting Close To Golf Urbanisation Close To Sea