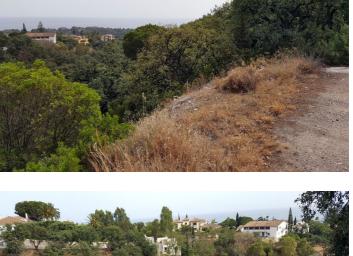

In total there are 19 plots available which correspond to the numbers 99-100-101-102-103-104-105-106-107-108-109-110-111-112-115-116-117-118-119, surrounded by a large number of native trees with magnificent views of the sea from the plots. SSE orientation.

### **Features:**

Orientation South South East South West Category Off Plan Contemporary **Views** Sea Panoramic Setting Close To Golf Urbanisation Close To Sea