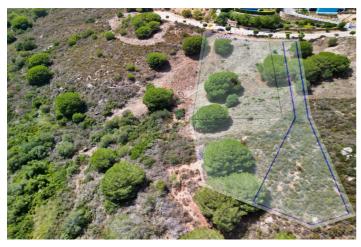

## Grond te koop in Sotogrande Alto, Sotogrande

1.250.000 €

Referentie: R4350832 Plotgrootte: 3.348m<sup>2</sup>

## Costa de la Luz, Sotogrande Alto

Idyllic Residential Plot in San Roque, Near Sotogrande - Perfect for a Sea-View Family Home

Discover the perfect opportunity to build your dream family home on this expansive residential plot located in San Roque, just a stone's throw away from the prestigious Sotogrande. Spanning an impressive 3348 m2, this plot offers ample space to create a stunning residence with breathtaking sea views.