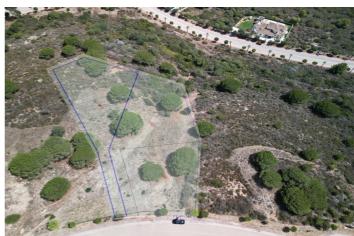

## Grond te koop in Sotogrande Alto, Sotogrande

1.250.000 €

Referentie: R4350832 Plotgrootte: 3.348m<sup>2</sup>

## Costa de la Luz, Sotogrande Alto

Idyllic Residential Plot in San Roque, Near Sotogrande - Perfect for a Sea-View Family Home

Discover the perfect opportunity to build your dream family home on this expansive residential plot located in San Roque, just a stone's throw away from the prestigious Sotogrande. Spanning an impressive 3348 m2, this plot offers ample space to create a stunning residence with breathtaking sea views.