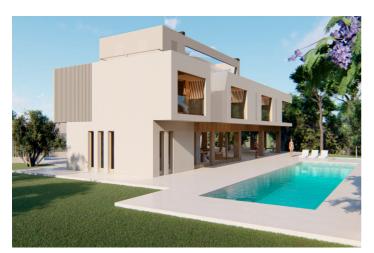

The size of the plot is generous, 2.000  $m^2$  + rough construction without any finishing and facilities, in zone L of La Reserva de Sotogrande.

Construction using the cross-laminated timber structure system (CLT). The solid wood is not visible to the outside, so in appearance it is a house like any other traditional work (without requiring any maintenance) and prevents future cracks due to its mobility. In interiors, the wood can be seen in certain areas such as ceilings and/or some walls.

An approximation of the finished home is a minimum of €2,850, 000 + 10% VAT.

The fact that the house is sold raw is due to the fact that in this way the client does not have to worry about projects, licenses and has the guarantees of a state-of-the-art house and a structure with the best qualities and in turn the client you can put your taste inside the villa.