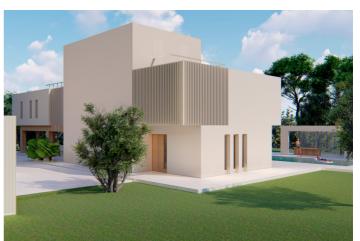

The size of the plot is generous, 2.000  $m^2$  + rough construction without any finishing and facilities, in zone L of La Reserva de Sotogrande.

Construction using the cross-laminated timber structure system (CLT). The solid wood is not visible to the outside, so in appearance it is a house like any other traditional work (without requiring any maintenance) and prevents future cracks due to its mobility. In interiors, the wood can be seen in certain areas such as ceilings and/or some walls.

An approximation of the finished home is a minimum of €2,850, 000 + 10% VAT.

The fact that the house is sold raw is due to the fact that in this way the client does not have to worry about projects, licenses and has the guarantees of a state-of-the-art house and a structure with the best qualities and in turn the client you can put your taste inside the villa.