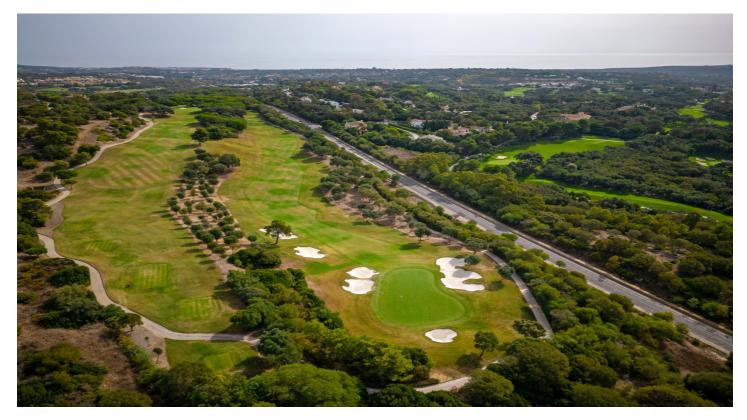

### Land for sale in Sotogrande, Sotogrande

**Reference:** R4180927 **Plot Size:** 2,000m<sup>2</sup>

#### Costa de la Luz, Sotogrande

Sale of plot in zone L, one of the most exclusive areas of La Reserva de Sotogrande.

This excellent large plot for sale is located in the heart of La Reserva de Sotogrande, the exclusive and highly soughtafter 5-star golf resort set in a stunning location.

The size of the plot is generous, 2.000  $m^2$  + rough construction without any finishing and facilities, in zone L of La Reserva de Sotogrande.

Construction using the cross-laminated timber structure system (CLT). The solid wood is not visible to the outside, so in appearance it is a house like any other traditional work (without requiring any maintenance) and prevents future cracks due to its mobility. In interiors, the wood can be seen in certain areas such as ceilings and/or some walls.

This dynamic upmarket neighbourhood enjoys all amenities nearby.

Very close to the international school and La Reserva golf club.

Area with 24 hour security, 10 minutes from the Port of Sotogrande, 20 minutes from Gibraltar and 1 hour from Malaga airport.