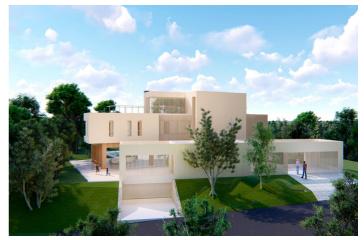

The size of the plot is generous, 2.000  $m^2$  + rough construction without any finishing and facilities, in zone L of La Reserva de Sotogrande.

Construction using the cross-laminated timber structure system (CLT). The solid wood is not visible to the outside, so in appearance it is a house like any other traditional work (without requiring any maintenance) and prevents future cracks due to its mobility. In interiors, the wood can be seen in certain areas such as ceilings and/or some walls.

An approximation of the finished home is a minimum of €2,850, 000 + 10% VAT.

The fact that the house is sold raw is due to the fact that in this way the client does not have to worry about projects, licenses and has the guarantees of a state-of-the-art house and a structure with the best qualities and in turn the client you can put your taste inside the villa.