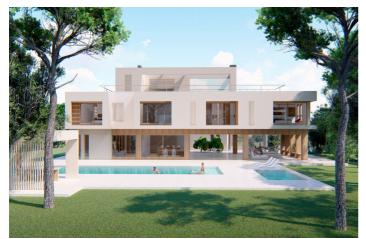

The size of the plot is generous, 2.000  $m^2$  + rough construction without any finishing and facilities, in zone L of La Reserva de Sotogrande.

Construction using the cross-laminated timber structure system (CLT). The solid wood is not visible to the outside, so in appearance it is a house like any other traditional work (without requiring any maintenance) and prevents future cracks due to its mobility. In interiors, the wood can be seen in certain areas such as ceilings and/or some walls.

An approximation of the finished home is a minimum of €2,850, 000 + 10% VAT.

The fact that the house is sold raw is due to the fact that in this way the client does not have to worry about projects, licenses and has the guarantees of a state-of-the-art house and a structure with the best qualities and in turn the client you can put your taste inside the villa.