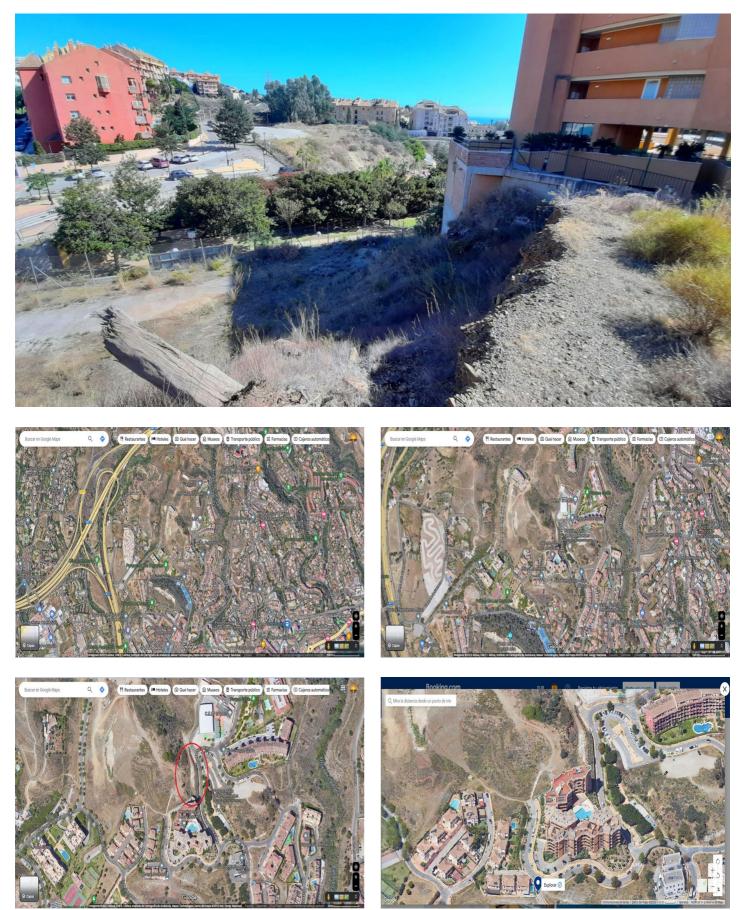

#### Costa del Sol, Fuengirola

Urban Plot of 1.518,33 m<sup>2</sup> - Constructed living area 1.161,66 m<sup>2</sup>, plus 238,77 m<sup>2</sup> of terraces.

Urban plot for sale situated in the northwest area of Fuengirola, calle María de las Mercedes, close to the urbanisation Los Pacos. It is located in a completely consolidated residential area, with school and parks.

The plot is part of the Sunhill Complex, with a total area of 8.405,29 m<sup>2</sup>, on which 5 blocks were planned, of which 4 blocks, garages, swimming pool and communal areas have been built, with the fifth block still to be built.

The classification of the land according to the PGOU of Fuengirola is SUELO URBANO CONSOLIDADO (CONSOLIDATED URBAN LAND), so a direct L.O. can be requested. The plot has a surface of 1.518,33 m<sup>2</sup>.

The plot has a preliminary project to develop the V phase of the development Conjunto Sunhill, which consists of 15 dwellings with 2 bedrooms and 2 bathrooms, built in an isolated multi-family block, projected in floor B+3, with a diaphanous floor.