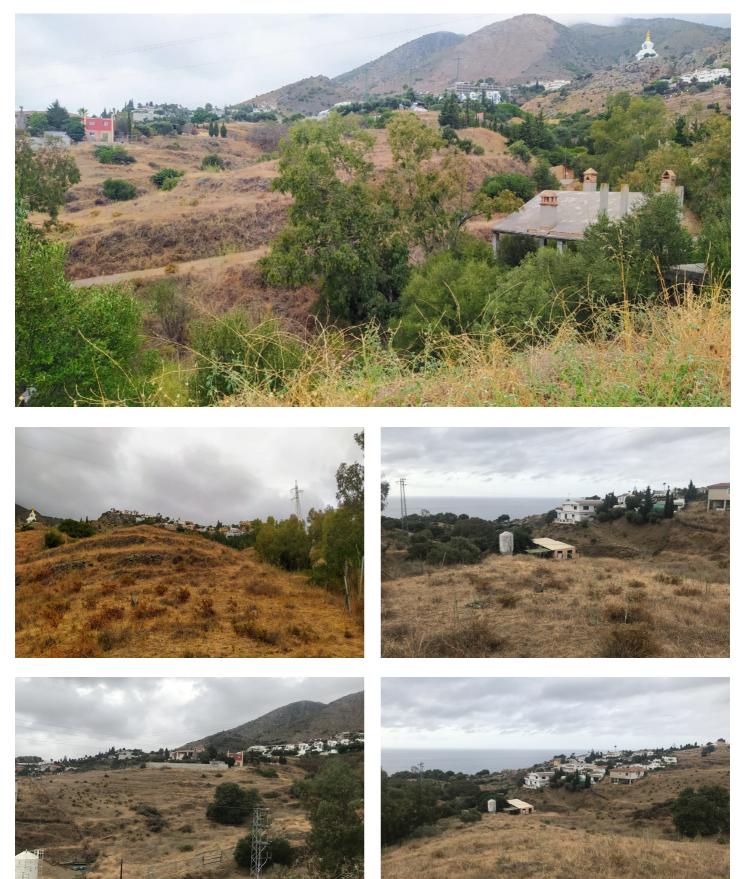

#### Costa del Sol, Benalmadena Pueblo

Land, Benalmadena Pueblo, Costa del Sol. Garden/Plot 5000 m<sup>2</sup>.

5,000m2 plot with entrance from the Olmedo de Benalmádena urbanization. It is located just 500m from the well-known Buddhist Stupa and 1000m from the sea. The plot has unobstructed views of the sea.

Setting : Village, Close To Sea, Urbanisation. Orientation : South East, South. Condition : Good. Views : Sea, Mountain, Panoramic. Utilities : Electricity, Drinkable Water.