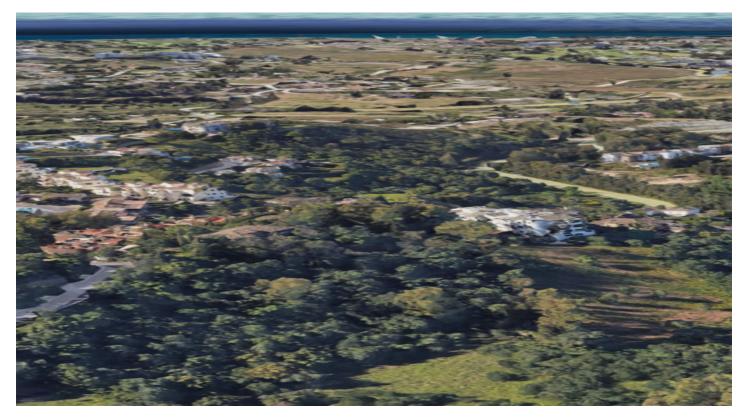

#### MARBELLA - BENAHAVIS

Land plot for sale in Urbanizacion Puerto de los Almendros

Puerto del Almendro - Benahavis

Plot situated in an ideal position for people who want the best of two worlds: peace, tranquility and panoramic views over the surrounding landscape with sea view as well yet a very short distance away from amenties, San Pedro & Puerto Banus.

Possible to construct 2 villas of max. 1.400  $m^2$  to be build. Plot size: 7.140  $m^2$ 