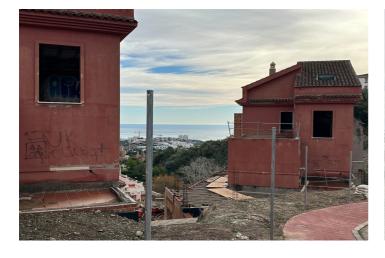

## Costa del Sol, Benalmádena

PLOT WITH VILLA UNDER CONSTRUCTION FOR SALE AT APPROXIMATELY 50% WITH BUILDING LICENSE, BASIC AND EXECUTION PROJECT, WITH FEES AND INCOME PAID. IT IS LOCATED ON A PLOT OF 600 SQUARE METERS WITH SEA VIEWS. IT CONSISTS OF A BASEMENT FLOOR, WITH A BUILT SURFACE OF 138 SQUARE METERS. IT HAS 2 GARAGE SPACES ON THE SURFACE AS WELL AS A SWIMMING POOL. THE GROUND AND FIRST FLOOR, INTENDED FOR HOUSING, WITH A BUILT SURFACE OF 208 SQUARE METERS, DISTRIBUTED IN DIFFERENT DEPENDENCIES. THE BUILDING OCCUPIES ON ITS PLOT: 149 SQUARE METERS, WITH THE REST USED FOR ACCESS, RELIEF AND GARDEN AREAS.