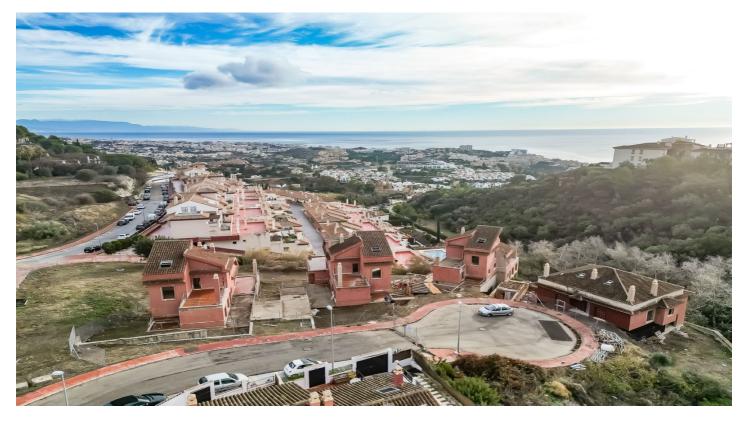

## Costa del Sol, Benalmádena

PLOT WITH VILLA UNDER CONSTRUCTION FOR SALE AT APPROXIMATELY 50% WITH BUILDING LICENSE, BASIC AND EXECUTION PROJECT, WITH FEES AND INCOME PAID. IT IS LOCATED ON A PLOT OF 600 SQUARE METERS WITH SEA VIEWS. IT CONSISTS OF A BASEMENT FLOOR, WITH A BUILT SURFACE OF 138 SQUARE METERS. IT HAS 2 GARAGE SPACES ON THE SURFACE AS WELL AS A SWIMMING POOL. THE GROUND AND FIRST FLOOR, INTENDED FOR HOUSING, WITH A BUILT SURFACE OF 208 SQUARE METERS, DISTRIBUTED IN DIFFERENT DEPENDENCIES. THE BUILDING OCCUPIES ON ITS PLOT: 149 SQUARE METERS, WITH THE REST USED FOR ACCESS, RELIEF AND GARDEN AREAS.