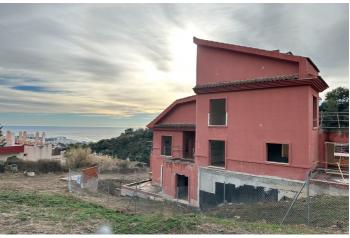

## Costa del Sol, Benalmádena

PLOT WITH VILLA UNDER CONSTRUCTION FOR SALE AT APPROXIMATELY 50% WITH BUILDING LICENSE, BASIC AND EXECUTION PROJECT, WITH FEES AND INCOME PAID. IT IS LOCATED ON A PLOT OF 600 SQUARE METERS WITH SEA VIEWS. IT CONSISTS OF A BASEMENT FLOOR, WITH A BUILT SURFACE OF 138 SQUARE METERS. IT HAS 2 GARAGE SPACES ON THE SURFACE AS WELL AS A SWIMMING POOL. THE GROUND AND FIRST FLOOR, INTENDED FOR HOUSING, WITH A BUILT SURFACE OF 208 SQUARE METERS, DISTRIBUTED IN DIFFERENT DEPENDENCIES. THE BUILDING OCCUPIES ON ITS PLOT: 149 SQUARE METERS, WITH THE REST USED FOR ACCESS, RELIEF AND GARDEN AREAS.