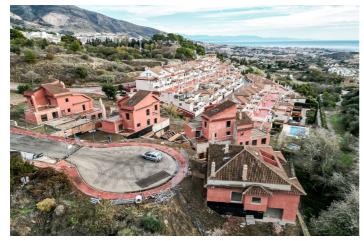

## Costa del Sol, Benalmádena

PLOT WITH VILLA UNDER CONSTRUCTION FOR SALE AT APPROXIMATELY 50% WITH BUILDING LICENSE, BASIC AND EXECUTION PROJECT, WITH FEES AND INCOME PAID. IT IS LOCATED ON A PLOT OF 600 SQUARE METERS WITH SEA VIEWS. IT CONSISTS OF A BASEMENT FLOOR, WITH A BUILT SURFACE OF 138 SQUARE METERS. IT HAS 2 GARAGE SPACES ON THE SURFACE AS WELL AS A SWIMMING POOL. THE GROUND AND FIRST FLOOR, INTENDED FOR HOUSING, WITH A BUILT SURFACE OF 208 SQUARE METERS, DISTRIBUTED IN DIFFERENT DEPENDENCIES. THE BUILDING OCCUPIES ON ITS PLOT: 149 SQUARE METERS, WITH THE REST USED FOR ACCESS, RELIEF AND GARDEN AREAS.