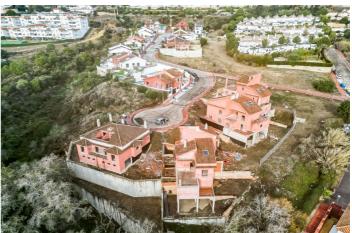

## Costa del Sol, Benalmádena

PLOT WITH VILLA UNDER CONSTRUCTION FOR SALE AT APPROXIMATELY 50% WITH BUILDING LICENSE, BASIC AND EXECUTION PROJECT, WITH FEES AND INCOME PAID. IT IS LOCATED ON A PLOT OF 600 SQUARE METERS WITH SEA VIEWS. IT CONSISTS OF A BASEMENT FLOOR, WITH A BUILT SURFACE OF 138 SQUARE METERS. IT HAS 2 GARAGE SPACES ON THE SURFACE AS WELL AS A SWIMMING POOL. THE GROUND AND FIRST FLOOR, INTENDED FOR HOUSING, WITH A BUILT SURFACE OF 208 SQUARE METERS, DISTRIBUTED IN DIFFERENT DEPENDENCIES. THE BUILDING OCCUPIES ON ITS PLOT: 149 SQUARE METERS, WITH THE REST USED FOR ACCESS, RELIEF AND GARDEN AREAS.