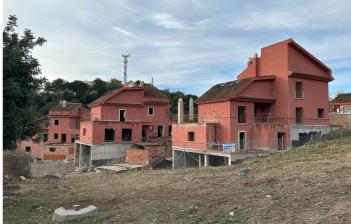

## Costa del Sol, Benalmádena

PLOT WITH VILLA UNDER CONSTRUCTION FOR SALE AT APPROXIMATELY 50% WITH BUILDING LICENSE, BASIC AND EXECUTION PROJECT, WITH FEES AND INCOME PAID. IT IS LOCATED ON A PLOT OF 600 SQUARE METERS WITH SEA VIEWS. IT CONSISTS OF A BASEMENT FLOOR, WITH A BUILT SURFACE OF 134 SQUARE METERS. IT HAS 2 GARAGE SPACES ON THE SURFACE AS WELL AS A SWIMMING POOL. THE GROUND AND FIRST FLOOR, INTENDED FOR HOUSING, WITH A BUILT SURFACE OF 203 SQUARE METERS, DISTRIBUTED IN DIFFERENT DEPENDENCIES. THE BUILDING OCCUPIES ON ITS PLOT: 143 SQUARE METERS, WITH THE REST USED FOR ACCESS, RELIEF AND GARDEN AREAS \*\*SALES PRICE PLUS 21% OF IVA AS ITS A PLOT