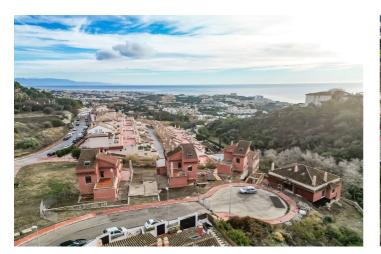

## Costa del Sol, Benalmádena

PLOT WITH VILLA UNDER CONSTRUCTION FOR SALE AT APPROXIMATELY 50% WITH BUILDING LICENSE, BASIC AND EXECUTION PROJECT, WITH FEES AND INCOME PAID. IT IS LOCATED ON A PLOT OF 600 SQUARE METERS WITH SEA VIEWS. IT CONSISTS OF A BASEMENT FLOOR, WITH A BUILT SURFACE OF 134 SQUARE METERS. IT HAS 2 GARAGE SPACES ON THE SURFACE AS WELL AS A SWIMMING POOL. THE GROUND AND FIRST FLOOR, INTENDED FOR HOUSING, WITH A BUILT SURFACE OF 203 SQUARE METERS, DISTRIBUTED IN DIFFERENT DEPENDENCIES. THE BUILDING OCCUPIES ON ITS PLOT: 143 SQUARE METERS, WITH THE REST USED FOR ACCESS, RELIEF AND GARDEN AREAS \*\*SALES PRICE PLUS 21% OF IVA AS ITS A PLOT