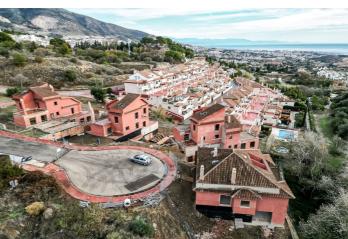

## Residential Plot for sale in Benalmádena, Benalmádena

**Reference:** R4599661 **Plot Size:** 600m<sup>2</sup> **Build Size:** 337m<sup>2</sup>

485,000 €

## Costa del Sol, Benalmádena

PLOT WITH VILLA UNDER CONSTRUCTION FOR SALE AT APPROXIMATELY 50% WITH BUILDING LICENSE, BASIC AND EXECUTION PROJECT, WITH FEES AND INCOME PAID. IT IS LOCATED ON A PLOT OF 600 SQUARE METERS WITH SEA VIEWS. IT CONSISTS OF A BASEMENT FLOOR, WITH A BUILT SURFACE OF 134 SQUARE METERS. IT HAS 2 GARAGE SPACES ON THE SURFACE AS WELL AS A SWIMMING POOL. THE GROUND AND FIRST FLOOR, INTENDED FOR HOUSING, WITH A BUILT SURFACE OF 203 SQUARE METERS, DISTRIBUTED IN DIFFERENT DEPENDENCIES. THE BUILDING OCCUPIES ON ITS PLOT: 143 SQUARE METERS, WITH THE REST USED FOR ACCESS, RELIEF AND GARDEN AREAS \*\*SALES PRICE PLUS 21% OF IVA AS ITS A PLOT