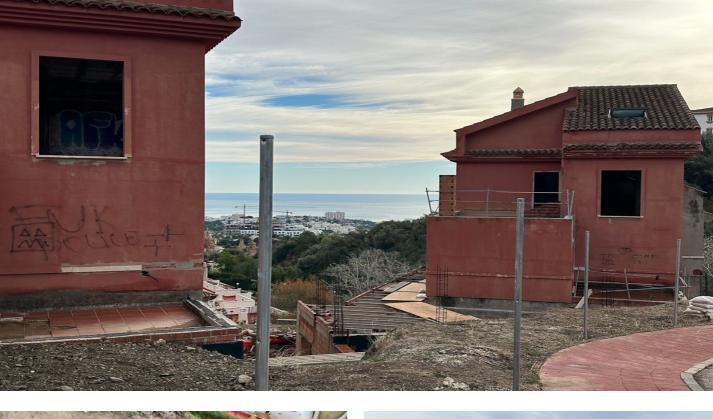

## Costa del Sol, Benalmádena

PLOT WITH VILLA UNDER CONSTRUCTION FOR SALE AT APPROXIMATELY 50% WITH BUILDING LICENSE, BASIC AND EXECUTION PROJECT, WITH FEES AND INCOME PAID. IT IS LOCATED ON A PLOT OF 600 SQUARE METERS WITH SEA VIEWS. IT CONSISTS OF A BASEMENT FLOOR, WITH A BUILT SURFACE OF 134 SQUARE METERS. IT HAS 2 GARAGE SPACES ON THE SURFACE AS WELL AS A SWIMMING POOL. THE GROUND AND FIRST FLOOR, INTENDED FOR HOUSING, WITH A BUILT SURFACE OF 203 SQUARE METERS, DISTRIBUTED IN DIFFERENT DEPENDENCIES. THE BUILDING OCCUPIES ON ITS PLOT: 143 SQUARE METERS, WITH THE REST USED FOR ACCESS, RELIEF AND GARDEN AREAS \*\*SALES PRICE PLUS 21% OF IVA AS ITS A PLOT