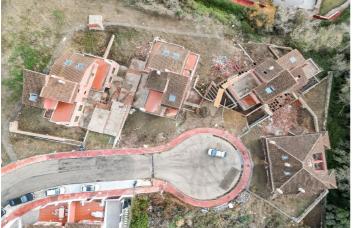

## Costa del Sol, Benalmádena

PLOT WITH VILLA UNDER CONSTRUCTION FOR SALE AT APPROXIMATELY 50% WITH BUILDING LICENSE, BASIC AND EXECUTION PROJECT, WITH FEES AND INCOME PAID. IT IS LOCATED ON A PLOT OF 600 SQUARE METERS WITH SEA VIEWS. IT CONSISTS OF A BASEMENT FLOOR, WITH A BUILT SURFACE OF 134 SQUARE METERS. IT HAS 2 GARAGE SPACES ON THE SURFACE AS WELL AS A SWIMMING POOL. THE GROUND AND FIRST FLOOR, INTENDED FOR HOUSING, WITH A BUILT SURFACE OF 203 SQUARE METERS, DISTRIBUTED IN DIFFERENT DEPENDENCIES. THE BUILDING OCCUPIES ON ITS PLOT: 143 SQUARE METERS, WITH THE REST USED FOR ACCESS, RELIEF AND GARDEN AREAS \*\*SALES PRICE PLUS 21% OF IVA AS ITS A PLOT