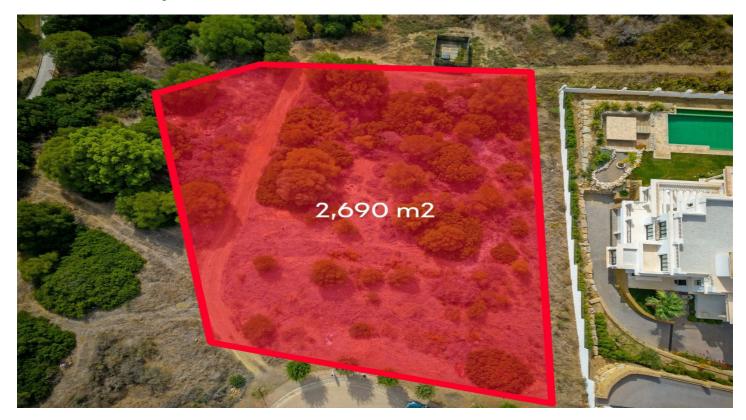

### Grond te koop in Sotogrande, Sotogrande

**Referentie:** R4178830 **Plotgrootte:** 2.690m<sup>2</sup>

#### Costa de la Luz, Sotogrande

Sale of a magnificent plot on Calle Lavanda with views of the sea and holes 3 and 4 of the La Reserva de Sotogrande Golf Club.

It has 2690 m2 facing South and very close to the International Sotogrande School (about 600 meters) and in a dead end street, which gives it more privacy.

It borders the green area and the golf course (you can see hole 4).

There is a basic project available (award-winning architects), where the house has been raised (raising one floor above the height of the road and totaling 771 m2 built on 4 levels. 2 swimming pools, one at the level of the road and another on the lower level) to make the most of the views and likewise a large garage above ground (2-3 cars). The price of the completed project for the house is approximately 3 500 000  $\in$ .