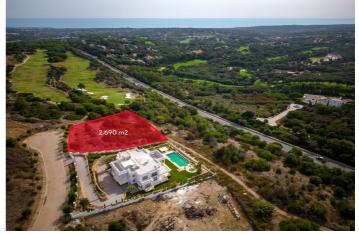

### Grond te koop in Sotogrande, Sotogrande

**Referentie:** R4178830 **Plotgrootte:** 2.690m<sup>2</sup>

#### Costa de la Luz, Sotogrande

Sale of a magnificent plot on Calle Lavanda with views of the sea and holes 3 and 4 of the La Reserva de Sotogrande Golf Club.

It has 2690 m2 facing South and very close to the International Sotogrande School (about 600 meters) and in a dead end street, which gives it more privacy.

It borders the green area and the golf course (you can see hole 4).

There is a basic project available (award-winning architects), where the house has been raised (raising one floor above the height of the road and totaling 771 m2 built on 4 levels. 2 swimming pools, one at the level of the road and another on the lower level) to make the most of the views and likewise a large garage above ground (2-3 cars). The price of the completed project for the house is approximately 3 500 000  $\in$ .