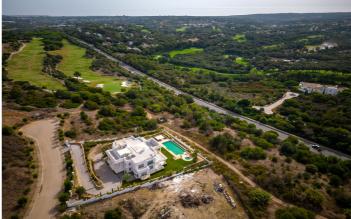

#### Costa de la Luz, Sotogrande

Sale of a magnificent plot on Calle Lavanda with views of the sea and holes 3 and 4 of the La Reserva de Sotogrande Golf Club.

It has 2690 m2 facing South and very close to the International Sotogrande School (about 600 meters) and in a dead end street, which gives it more privacy.

It borders the green area and the golf course (you can see hole 4).

There is a basic project available (award-winning architects), where the house has been raised (raising one floor above the height of the road and totaling 771 m2 built on 4 levels. 2 swimming pools, one at the level of the road and another on the lower level) to make the most of the views and likewise a large garage above ground (2-3 cars). The price of the completed project for the house is approximately 3 500 000  $\in$ .