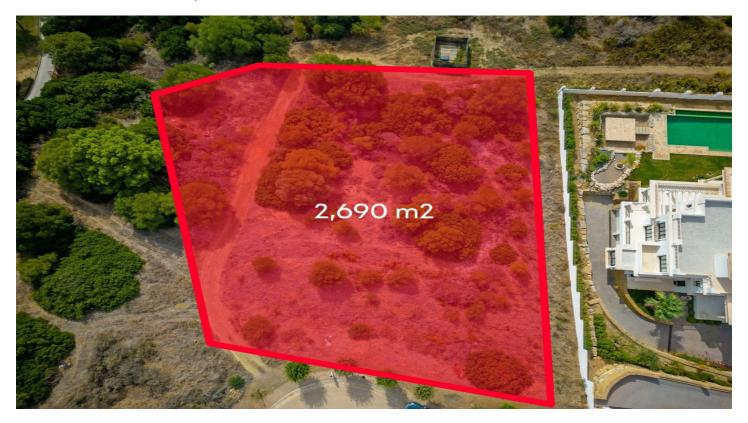

## Land for sale in Sotogrande, Sotogrande

877,250€

Reference: R4178830 Plot Size: 2,690m<sup>2</sup>

## Costa de la Luz, Sotogrande

Sale of a magnificent plot on Calle Lavanda with views of the sea and holes 3 and 4 of the La Reserva de Sotogrande Golf Club.

It has 2690 m2 facing South and very close to the International Sotogrande School (about 600 meters) and in a dead end street, which gives it more privacy.

It borders the green area and the golf course (you can see hole 4).

There is a basic project available (award-winning architects), where the house has been raised (raising one floor above the height of the road and totaling 771 m2 built on 4 levels. 2 swimming pools, one at the level of the road and another on the lower level) to make the most of the views and likewise a large garage above ground (2-3 cars). The price of the completed project for the house is approximately 3 500 000 €.