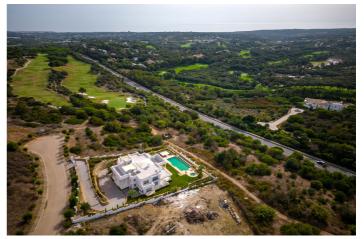

## Costa de la Luz, Sotogrande

Sale of a magnificent plot on Calle Lavanda with views of the sea and holes 3 and 4 of the La Reserva de Sotogrande Golf Club.

It has 2690 m2 facing South and very close to the International Sotogrande School (about 600 meters) and in a dead end street, which gives it more privacy.

It borders the green area and the golf course (you can see hole 4).

There is a basic project available (award-winning architects), where the house has been raised (raising one floor above the height of the road and totaling 771 m2 built on 4 levels. 2 swimming pools, one at the level of the road and another on the lower level) to make the most of the views and likewise a large garage above ground (2-3 cars). The price of the completed project for the house is approximately 3 500 000 €.