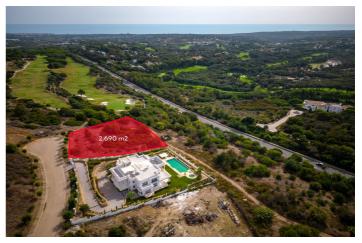

## Land for sale in Sotogrande, Sotogrande

877,250€

Reference: R4178830 Plot Size: 2,690m<sup>2</sup>

## Costa de la Luz, Sotogrande

Sale of a magnificent plot on Calle Lavanda with views of the sea and holes 3 and 4 of the La Reserva de Sotogrande Golf Club.

It has 2690 m2 facing South and very close to the International Sotogrande School (about 600 meters) and in a dead end street, which gives it more privacy.

It borders the green area and the golf course (you can see hole 4).

There is a basic project available (award-winning architects), where the house has been raised (raising one floor above the height of the road and totaling 771 m2 built on 4 levels. 2 swimming pools, one at the level of the road and another on the lower level) to make the most of the views and likewise a large garage above ground (2-3 cars). The price of the completed project for the house is approximately 3 500 000 €.