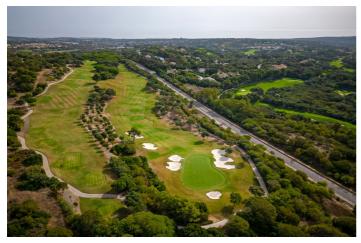

## Costa de la Luz, Sotogrande

Sale of a magnificent plot on Calle Lavanda with views of the sea and holes 3 and 4 of the La Reserva de Sotogrande Golf Club.

It has 2690 m2 facing South and very close to the International Sotogrande School (about 600 meters) and in a dead end street, which gives it more privacy.

It borders the green area and the golf course (you can see hole 4).

There is a basic project available (award-winning architects), where the house has been raised (raising one floor above the height of the road and totaling 771 m2 built on 4 levels. 2 swimming pools, one at the level of the road and another on the lower level) to make the most of the views and likewise a large garage above ground (2-3 cars). The price of the completed project for the house is approximately 3 500 000 €.