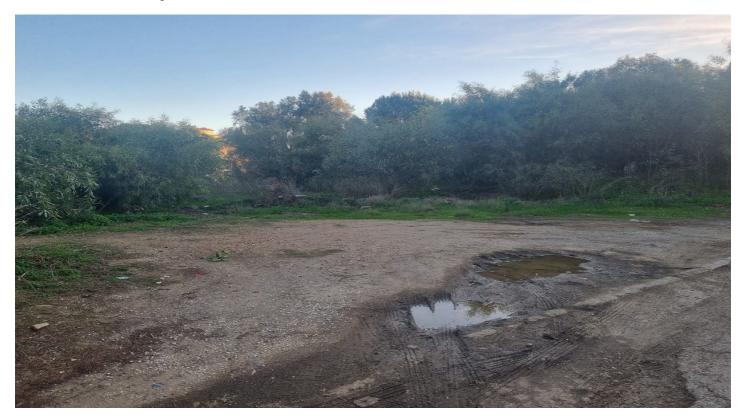

## Costa del Sol, Elviria

For sale: A prime residential plot located in Paseo Dinamara, Elviria, Marbella East, offering south-east facing sea views. This large, flat plot is classified under zoning EU-4, with a buildability of 0.20 m<sup>2</sup>t/m<sup>2</sup>s and an occupation rate of 0.25%. The maximum height permitted for construction is 7.5 meters.

The locality is also known for its excellent educational facilities, hosting some of the top international schools such as the English International College, Deutsche Schule, and Colegio Ecos.

The plot spans an area of 1,282 sqm, providing a unique opportunity to construct a distinguished villa in a sought-after location.