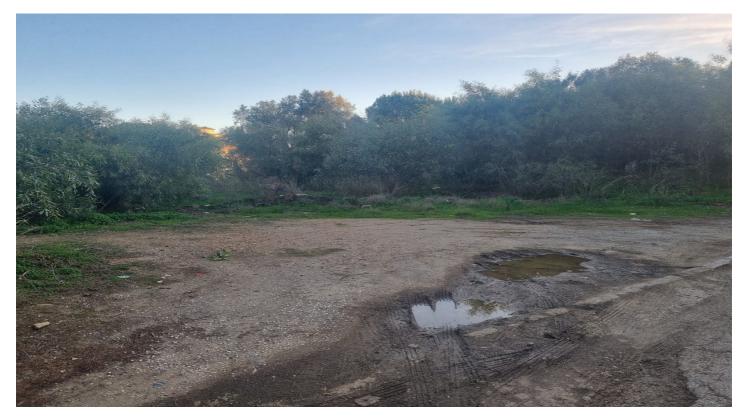

#### Costa del Sol, Elviria

For sale: A prime residential plot located in Paseo Dinamara, Elviria, Marbella East, offering south-east facing sea views. This large, flat plot is classified under zoning EU-4, with a buildability of  $0.20 \text{ m}^2 \text{t/m}^2 \text{s}$  and an occupation rate of 0.25%. The maximum height permitted for construction is 7.5 meters.

The locality is also known for its excellent educational facilities, hosting some of the top international schools such as the English International College, Deutsche Schule, and Colegio Ecos.

The plot spans an area of 1,282 sqm, providing a unique opportunity to construct a distinguished villa in a sought-after location.