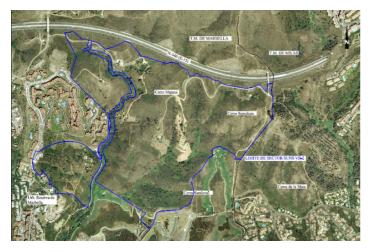

## Costa del Sol, Las Chapas

This sector has a total area of  $710,458 \text{ m}^2$ , of which  $21,458 \text{ m}^2$  corresponds to this farm. It represents 3.02% of rights and obligations.

The sector has a buildable area of 57,234.29 m<sup>2</sup> for Free Income Housing IN LOW DENSITY,

380 houses in Poblado Mediterráneo and 11 isolated houses.

Buildable area of 40,362 m<sup>2</sup> for Hotels.

3,000 m<sup>2</sup> Economic Activities Golf Club and Commercial Area

Which makes a total of 100,596.29  $\text{m}^2$  of surface area. Therefore 100,596.29  $\text{m}^2$  x 3.02% = 3,038  $\text{m}^2$  of buildable area, which would correspond to this plot.