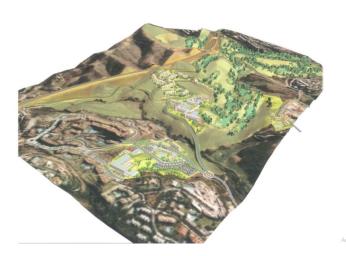

## Land for sale in Las Chapas, Marbella

2,146,000 €

**Reference:** R4360702 **Plot Size:** 21,458m<sup>2</sup>

## Costa del Sol, Las Chapas

This sector has a total area of  $710,458 \text{ m}^2$ , of which  $21,458 \text{ m}^2$  corresponds to this farm. It represents 3.02% of rights and obligations.

The sector has a buildable area of 57,234.29 m<sup>2</sup> for Free Income Housing IN LOW DENSITY,

380 houses in Poblado Mediterráneo and 11 isolated houses.

Buildable area of 40,362 m<sup>2</sup> for Hotels.

3,000 m<sup>2</sup> Economic Activities Golf Club and Commercial Area

Which makes a total of 100,596.29  $\text{m}^2$  of surface area. Therefore 100,596.29  $\text{m}^2$  x 3.02% = 3,038  $\text{m}^2$  of buildable area, which would correspond to this plot.