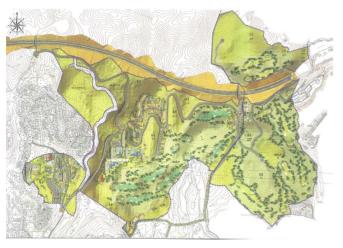

## Costa del Sol, Las Chapas

This sector has a total area of  $710,458 \text{ m}^2$ , of which  $21,458 \text{ m}^2$  corresponds to this farm. It represents 3.02% of rights and obligations.

The sector has a buildable area of 57,234.29 m<sup>2</sup> for Free Income Housing IN LOW DENSITY,

380 houses in Poblado Mediterráneo and 11 isolated houses.

Buildable area of 40,362 m<sup>2</sup> for Hotels.

3,000 m<sup>2</sup> Economic Activities Golf Club and Commercial Area

Which makes a total of 100,596.29  $\text{m}^2$  of surface area. Therefore 100,596.29  $\text{m}^2$  x 3.02% = 3,038  $\text{m}^2$  of buildable area, which would correspond to this plot.