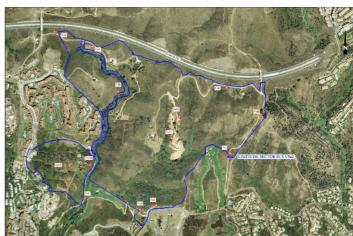

## Costa del Sol, Las Chapas

This sector has a total area of  $710,458 \text{ m}^2$ , of which  $21,458 \text{ m}^2$  corresponds to this farm. It represents 3.02% of rights and obligations.

The sector has a buildable area of 57,234.29 m<sup>2</sup> for Free Income Housing IN LOW DENSITY,

380 houses in Poblado Mediterráneo and 11 isolated houses.

Buildable area of 40,362 m<sup>2</sup> for Hotels.

3,000 m<sup>2</sup> Economic Activities Golf Club and Commercial Area

Which makes a total of 100,596.29  $\text{m}^2$  of surface area. Therefore 100,596.29  $\text{m}^2$  x 3.02% = 3,038  $\text{m}^2$  of buildable area, which would correspond to this plot.