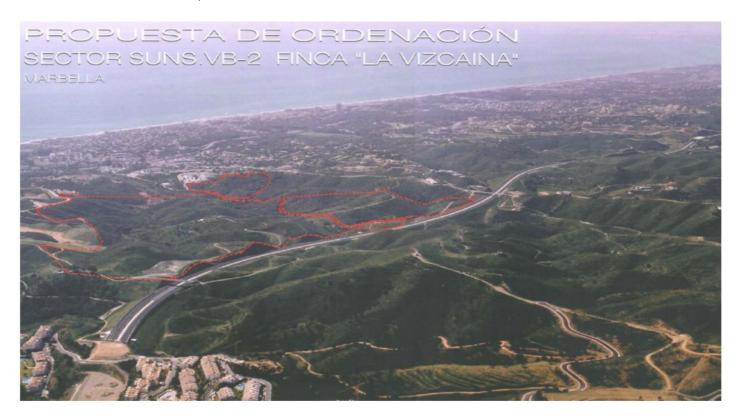

## Land for sale in Las Chapas, Marbella

2,146,000 €

**Reference:** R4360702 **Plot Size:** 21,458m<sup>2</sup>

## Costa del Sol, Las Chapas

This sector has a total area of  $710,458 \text{ m}^2$ , of which  $21,458 \text{ m}^2$  corresponds to this farm. It represents 3.02% of rights and obligations.

The sector has a buildable area of 57,234.29 m<sup>2</sup> for Free Income Housing IN LOW DENSITY,