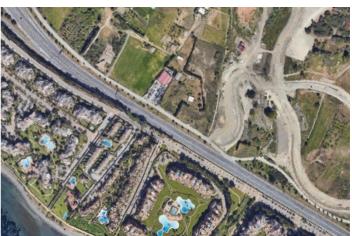

## Costa del Sol, Estepona

This asset offers an exceptional opportunity for those looking to invest in a prime location within the New Golden Mile area.

The property encompasses a generous 9,500 square meters of land, providing ample space for various development possibilities.

Located just 3 km away from Estepona center, and 1 km from the beach, the land has easy access to the main roadway that connects Estepona, Marbella and the main cities of Malaga region and all Costa del Sol and Cadiz coastline, it is an exceptional opportunity for investorsIt is also surrounded by numerous ongoing developments and projects, renowed and established workshops, as well as distinguished residential communities like Kempinsky 5 star Hotel, Bahia de la Plata and Alcazaba Beach.