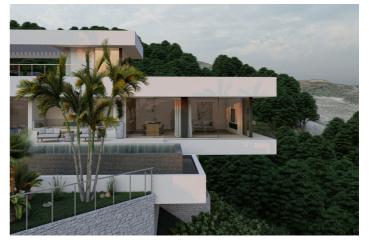

#### Residential Plot for sale in Benahavís, Benahavís

Reference: R4020820 Bedrooms: 3 Bathrooms: 5 Plot Size: 3,473m<sup>2</sup> Terrace: 226m<sup>2</sup>

### Costa del Sol, Benahavís

Plot+Project+License

Residential Plot, Benahavís, Costa del Sol. Garden/Plot 3473 m<sup>2</sup>.

Setting : Close To Golf, Urbanisation. Orientation : South. Condition : Excellent. Views : Sea, Mountain, Panoramic. Features : Access for people with reduced mobility. Security : Gated Complex, 24 Hour Security. Utilities : Electricity, Drinkable Water, Telephone, Gas. Category : Luxury, Off Plan, With Planning Permission, Contemporary.