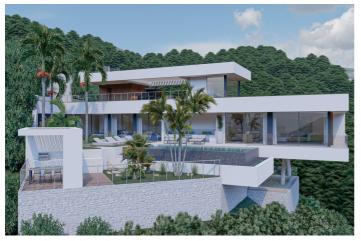

#### Residential Plot for sale in Benahavís, Benahavís

Reference: R4020820 Bedrooms: 3 Bathrooms: 5 Plot Size: 3,473m<sup>2</sup> Terrace: 226m<sup>2</sup>

### Costa del Sol, Benahavís

Plot+Project+License

Residential Plot, Benahavís, Costa del Sol. Garden/Plot 3473 m<sup>2</sup>.

Setting : Close To Golf, Urbanisation. Orientation : South. Condition : Excellent. Views : Sea, Mountain, Panoramic. Features : Access for people with reduced mobility. Security : Gated Complex, 24 Hour Security. Utilities : Electricity, Drinkable Water, Telephone, Gas. Category : Luxury, Off Plan, With Planning Permission, Contemporary.