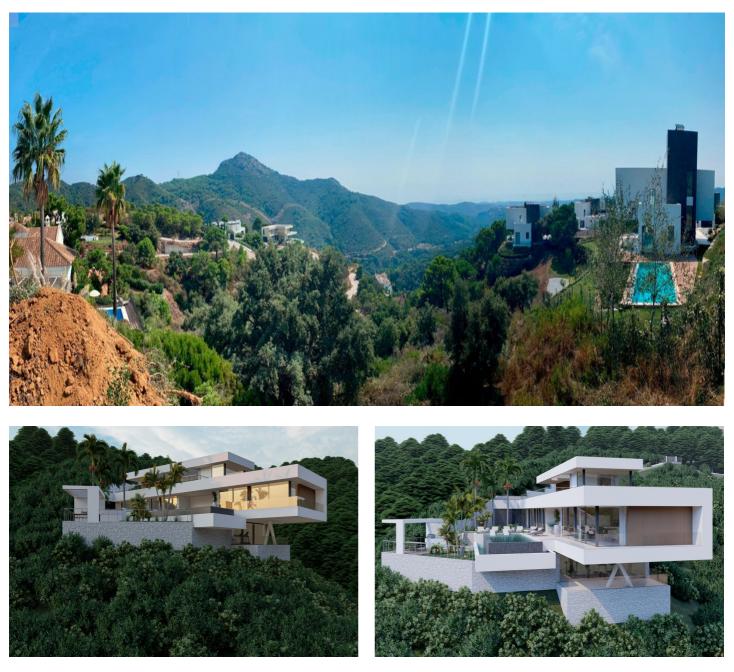

#### Residential Plot for sale in Benahavís, Benahavís

Reference: R4020820 Bedrooms: 3 Bathrooms: 5 Plot Size: 3,473m<sup>2</sup> Terrace: 226m<sup>2</sup>

### Costa del Sol, Benahavís

Plot+Project+License

Residential Plot, Benahavís, Costa del Sol. Garden/Plot 3473 m<sup>2</sup>.

Setting : Close To Golf, Urbanisation. Orientation : South. Condition : Excellent. Views : Sea, Mountain, Panoramic. Features : Access for people with reduced mobility. Security : Gated Complex, 24 Hour Security. Utilities : Electricity, Drinkable Water, Telephone, Gas. Category : Luxury, Off Plan, With Planning Permission, Contemporary.