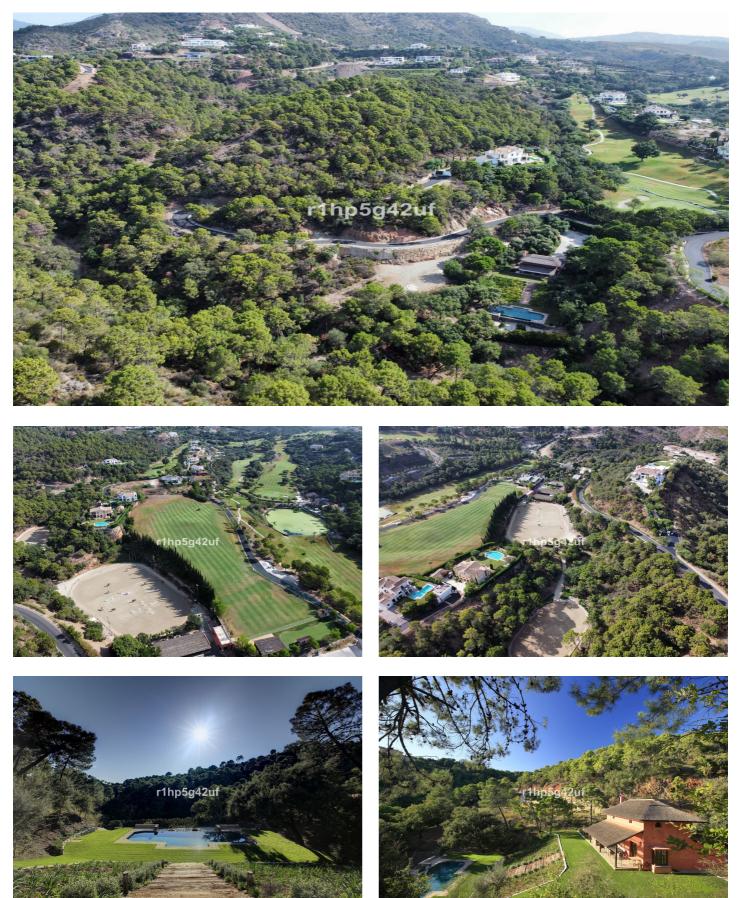

## Costa del Sol, Benahavís

Rare and exclusive retreat in the Marbella Club Golf Resort, walking distance to the equestrian centre, driving range and the Club House.

It basically is a plot of 4.600 m2 surface plus another plot of 4.100 m2 which is classified as private green zone, meaning it has no building allowance but it gives plenty of extra forest and privacy. The buildable plot already has the guest house built and a flat surface to build the main house. There is also a fabulous swimming pool.

This property is strategically located in a secluded setting close to the main facilities of the resort: Restaurant Club House, golf course and equestrian center.

## **Features:**

Features 24 Hour Reception Bar Day Care Stables Views Mountain Country Garden Pool Forest

**Pool** Private Orientation South West South East South West Setting Close To Golf Urbanisation Close To Town Suburban Country Close To Forest Security Gated Complex 24 Hour Security