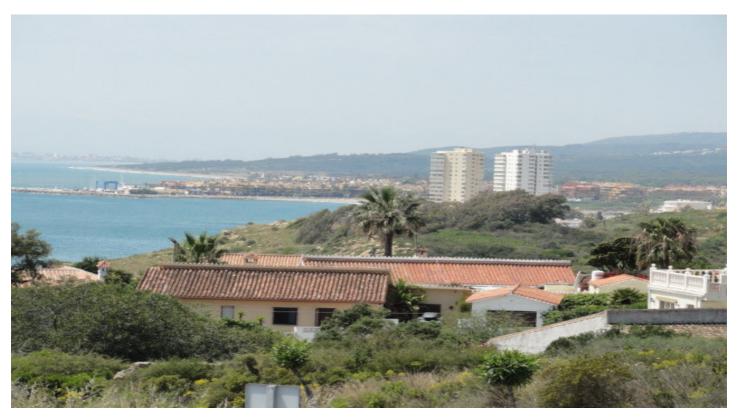

## Costa de la Luz, San Diego

This plot consists of 1,173m2 with build ratio allowing a build of 410m2. Ideally located in the hillside urbanisation of San Diego between the village of San Roque and La Chullera in a residential area surrounded by other villas. A flat plot for building a stand-a-lone villa with potential for sea views to the east and south dependant on the house design and orientation of the property once built. The house can be built and raised 1m with an underbuild plus 2 storeys and this will give better views from the land. An ideal area for those wishing to commute to Gibraltar from the coast of Spain. An excellent price for this area.!!!