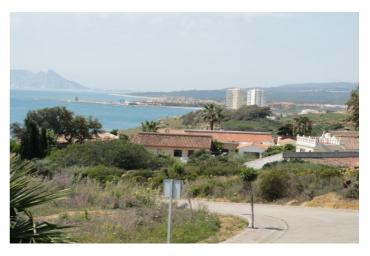

## Costa de la Luz, San Diego

This plot consists of 1,173m2 with build ratio allowing a build of 410m2. Ideally located in the hillside urbanisation of San Diego between the village of San Roque and La Chullera in a residential area surrounded by other villas. A flat plot for building a stand-a-lone villa with potential for sea views to the east and south dependant on the house design and orientation of the property once built. The house can be built and raised 1m with an underbuild plus 2 storeys and this will give better views from the land. An ideal area for those wishing to commute to Gibraltar from the coast of Spain. An excellent price for this area.!!!