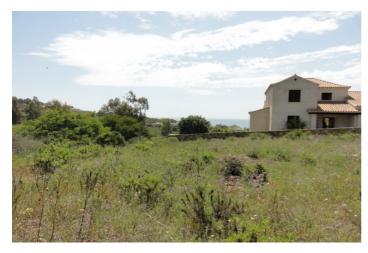

## Costa de la Luz, San Diego

This plot consists of 1,173m2 with build ratio allowing a build of 410m2. Ideally located in the hillside urbanisation of San Diego between the village of San Roque and La Chullera in a residential area surrounded by other villas. A flat plot for building a stand-a-lone villa with potential for sea views to the east and south dependant on the house design and orientation of the property once built. The house can be built and raised 1m with an underbuild plus 2 storeys and this will give better views from the land. An ideal area for those wishing to commute to Gibraltar from the coast of Spain. An excellent price for this area.!!!