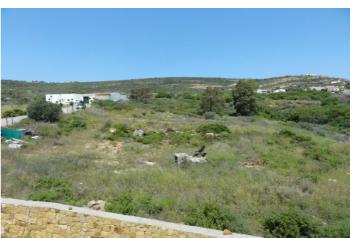

## Costa de la Luz, San Diego

This plot consists of 1,173m2 with build ratio allowing a build of 410m2. Ideally located in the hillside urbanisation of San Diego between the village of San Roque and La Chullera in a residential area surrounded by other villas. A flat plot for building a stand-a-lone villa with potential for sea views to the east and south dependant on the house design and orientation of the property once built. The house can be built and raised 1m with an underbuild plus 2 storeys and this will give better views from the land. An ideal area for those wishing to commute to Gibraltar from the coast of Spain. An excellent price for this area.!!!