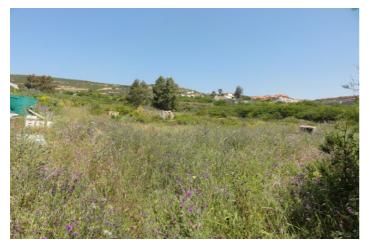

## Costa de la Luz, San Diego

This plot consists of 1,173m2 with build ratio allowing a build of 410m2. Ideally located in the hillside urbanisation of San Diego between the village of San Roque and La Chullera in a residential area surrounded by other villas. A flat plot for building a stand-a-lone villa with potential for sea views to the east and south dependant on the house design and orientation of the property once built. The house can be built and raised 1m with an underbuild plus 2 storeys and this will give better views from the land. An ideal area for those wishing to commute to Gibraltar from the coast of Spain. An excellent price for this area.!!!