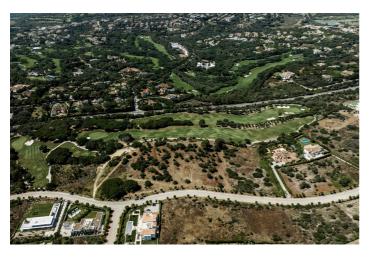

## Costa de la Luz, Sotogrande

Set of 2 south-facing plots totalling 7,939 m2 situated in La Reserva de Sotogrande, Cádiz, close to a well-known international college and just a few minutes drive to all the amenities that the Sotogrande marina has to offer.

Possibility of acquiring one or two further adjoining plots. There are 4 in total, with the m2 specified in one of the pictures.

A great investment opportunity in an exclusive residential area of luxury homes just 10 minutes' drive to all amenities, only 1.15 hours to the Málaga international airport and 30 minutes' drive to the Gibraltar airport.