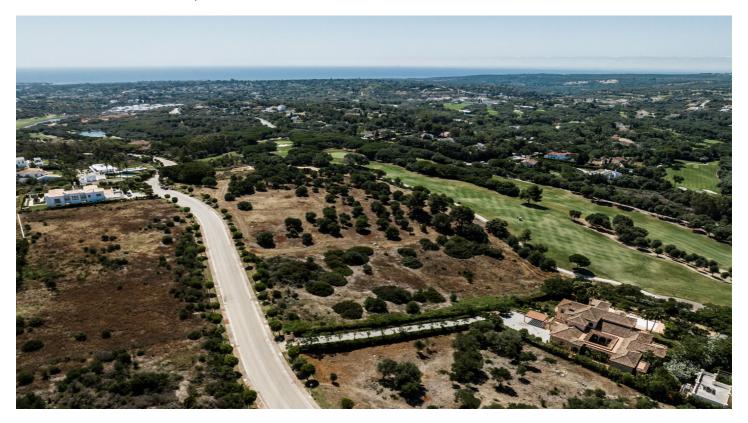

## Costa de la Luz, Sotogrande

Set of 2 south-facing plots totalling 7,939 m2 situated in La Reserva de Sotogrande, Cádiz, close to a well-known international college and just a few minutes drive to all the amenities that the Sotogrande marina has to offer.

Possibility of acquiring one or two further adjoining plots. There are 4 in total, with the m2 specified in one of the pictures.

A great investment opportunity in an exclusive residential area of luxury homes just 10 minutes' drive to all amenities, only 1.15 hours to the Málaga international airport and 30 minutes' drive to the Gibraltar airport.