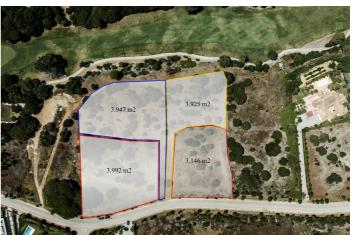

## Land for sale in Sotogrande, Sotogrande

2,917,583 €

Reference: R4413931 Plot Size: 7,939m<sup>2</sup>

## Costa de la Luz, Sotogrande

Set of 2 south-facing plots totalling 7,939 m2 situated in La Reserva de Sotogrande, Cádiz, close to a well-known international college and just a few minutes drive to all the amenities that the Sotogrande marina has to offer.

Possibility of acquiring one or two further adjoining plots. There are 4 in total, with the m2 specified in one of the pictures.

A great investment opportunity in an exclusive residential area of luxury homes just 10 minutes' drive to all amenities, only 1.15 hours to the Málaga international airport and 30 minutes' drive to the Gibraltar airport.