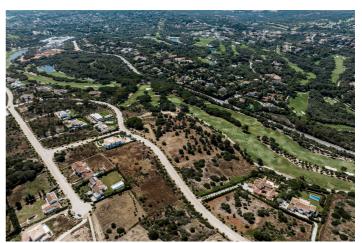

## Costa de la Luz, Sotogrande

Set of 2 south-facing plots totalling 7,939 m2 situated in La Reserva de Sotogrande, Cádiz, close to a well-known international college and just a few minutes drive to all the amenities that the Sotogrande marina has to offer.

Possibility of acquiring one or two further adjoining plots. There are 4 in total, with the m2 specified in one of the pictures.

A great investment opportunity in an exclusive residential area of luxury homes just 10 minutes' drive to all amenities, only 1.15 hours to the Málaga international airport and 30 minutes' drive to the Gibraltar airport.