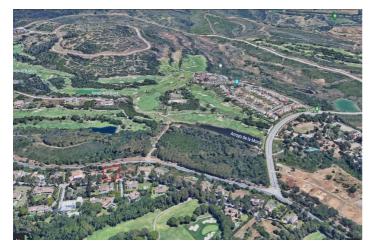

## Costa de la Luz, Sotogrande

An incredible property on a plot of 2.688 m2 with stunning open views of La Reserva Golf course, centrally located in the peaceful, highly secure, gated, Sotogrande community.

Certainly, this timeless residence is a private oasis for its owners. Perfect family home, near all amenities, Sotogrande International School, La Reserva and Valderrama golf courses, in the midst of one of the most exclusive neighbourhoods in southern Europe.