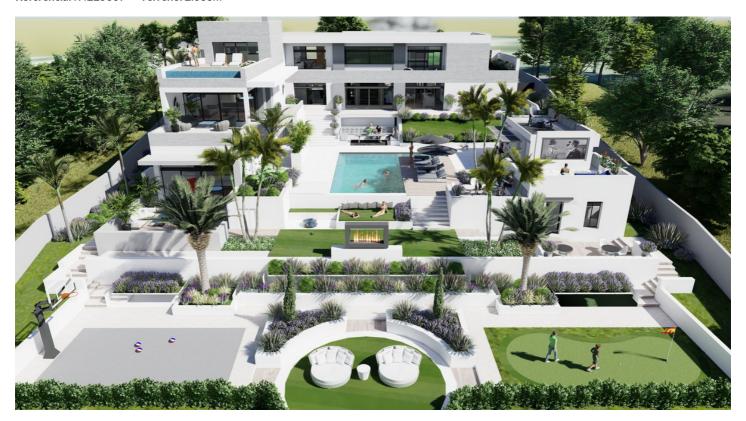

The essence of indoor/outdoor living is captured perfectly in this luxurious retreat. Extensive use of glass has capitalized stunning open views and a dream like living space with many different levels and zones giving an expansive sense of volume and freedom.

This unique project has a dynamic and meticulously intelligent open-plan layout, functionality, with refreshing design airflow and vast amounts of natural light.

The estate includes two pools within a Mediterranean garden, 4 bedrooms, 5 bathrooms and additionally a fully equipped independent guest apartment. An ultimate functional working office and homework spaces, also a gourmet kitchen with a barbecue area, a television room, a gym, spacious private terraces, and then rare luxuries including an amazing outdoor cinema, a rooftop chill out terrace, even a one of a kind pool bar. Furthermore a putting outdoor practice green along with a basketball ½ court.

Of course, contemporary and natural materials allowed us to achieve a sophisticated family home. The property facilitates entertaining while allowing for relaxation and privacy when desired.

The aim is comfort for all the family and guests in independent yet harmonious areas.