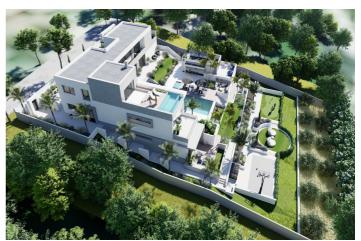

The essence of indoor/outdoor living is captured perfectly in this luxurious retreat. Extensive use of glass has capitalized stunning open views and a dream like living space with many different levels and zones giving an expansive sense of volume and freedom.

This unique project has a dynamic and meticulously intelligent open-plan layout, functionality, with refreshing design airflow and vast amounts of natural light.

The estate includes two pools within a Mediterranean garden, 4 bedrooms, 5 bathrooms and additionally a fully equipped independent guest apartment. An ultimate functional working office and homework spaces, also a gourmet kitchen with a barbecue area, a television room, a gym, spacious private terraces, and then rare luxuries including an amazing outdoor cinema, a rooftop chill out terrace, even a one of a kind pool bar. Furthermore a putting outdoor practice green along with a basketball ½ court.