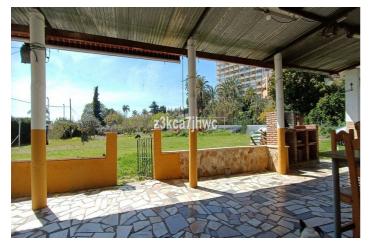

#### RUSTIC PROPERTY WITH HOUSE NEXT TO THE BEACH, ESTEPONA

We present this magnificent opportunity to acquire a property of more than 5000m2 with a single-story house to reform. The farm is located just 10' from Estepona and next to El Padrón Beach-Laguna Village. It has a rectangular building facing south divided into two areas, both protected by a large covered and paved porch. In the eastern part of the building we find the main house composed of two bedrooms, kitchen, bathroom and living room with fireplace, all exterior, and in the western part, it has another room equipped with a sink that is currently used as a storage room.

The plot has 5,312 m² of completely flat and fertile land, its own water well (registered), areas for vegetable gardens and fruit trees, and a large garden area with a sports area. It has public services of drinking water and electricity. A unique opportunity to invest and convert it into a housing project tailored to your needs with the advantages of being in the countryside, surrounded by nature and very close to the city, just a stone's throw from the sea, the beach, shops and restaurants.