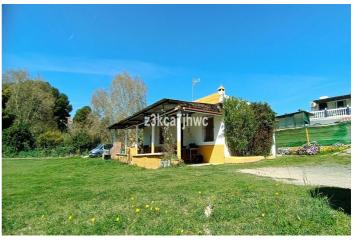

#### RUSTIC PROPERTY WITH HOUSE NEXT TO THE BEACH, ESTEPONA

We present this magnificent opportunity to acquire a property of more than 5000m2 with a single-story house to reform. The farm is located just 10' from Estepona and next to El Padrón Beach-Laguna Village. It has a rectangular building facing south divided into two areas, both protected by a large covered and paved porch. In the eastern part of the building we find the main house composed of two bedrooms, kitchen, bathroom and living room with fireplace, all exterior, and in the western part, it has another room equipped with a sink that is currently used as a storage room.

The plot has 5,312 m² of completely flat and fertile land, its own water well (registered), areas for vegetable gardens and fruit trees, and a large garden area with a sports area. It has public services of drinking water and electricity. A unique opportunity to invest and convert it into a housing project tailored to your needs with the advantages of being in the countryside, surrounded by nature and very close to the city, just a stone's throw from the sea, the beach, shops and restaurants.