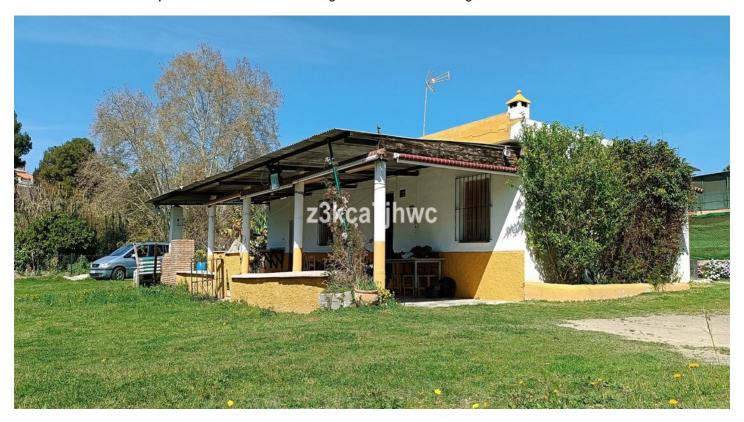

#### RUSTIC PROPERTY WITH HOUSE NEXT TO THE BEACH, ESTEPONA

We present this magnificent opportunity to acquire a property of more than 5000m2 with a single-story house to reform. The farm is located just 10' from Estepona and next to El Padrón Beach-Laguna Village. It has a rectangular building facing south divided into two areas, both protected by a large covered and paved porch. In the eastern part of the building we find the main house composed of two bedrooms, kitchen, bathroom and living room with fireplace, all exterior, and in the western part, it has another room equipped with a sink that is currently used as a storage room.

The plot has 5,312 m² of completely flat and fertile land, its own water well (registered), areas for vegetable gardens and fruit trees, and a large garden area with a sports area. It has public services of drinking water and electricity. A unique opportunity to invest and convert it into a housing project tailored to your needs with the advantages of being in the countryside, surrounded by nature and very close to the city, just a stone's throw from the sea, the beach, shops and restaurants.