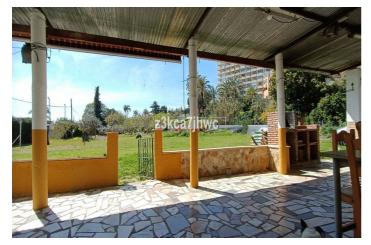

## RUSTIC PROPERTY WITH HOUSE NEXT TO THE BEACH, ESTEPONA

We present this magnificent opportunity to acquire a property of more than 5000m2 with a single-story house to reform. The farm is located just 10' from Estepona and next to El Padrón Beach-Laguna Village. It has a rectangular building facing south divided into two areas, both protected by a large covered and paved porch. In the eastern part of the building we find the main house composed of two bedrooms, kitchen, bathroom and living room with fireplace, all exterior, and in the western part, it has another room equipped with a sink that is currently used as a storage room.