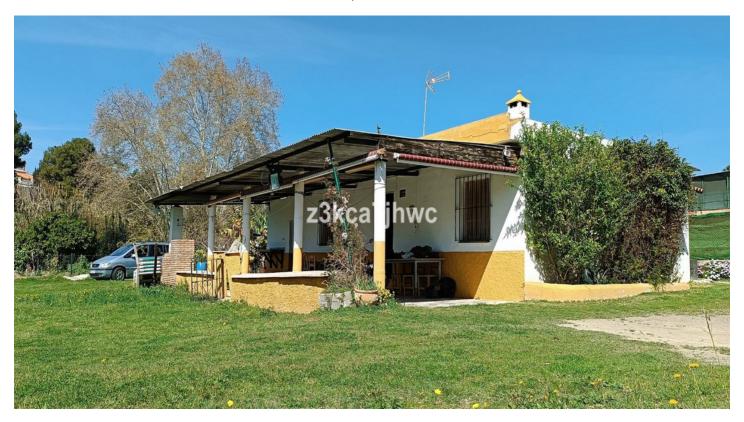

## RUSTIC PROPERTY WITH HOUSE NEXT TO THE BEACH, ESTEPONA

We present this magnificent opportunity to acquire a property of more than 5000m2 with a single-story house to reform. The farm is located just 10' from Estepona and next to El Padrón Beach-Laguna Village. It has a rectangular building facing south divided into two areas, both protected by a large covered and paved porch. In the eastern part of the building we find the main house composed of two bedrooms, kitchen, bathroom and living room with fireplace, all exterior, and in the western part, it has another room equipped with a sink that is currently used as a storage room.

The plot has 5,312 m² of completely flat and fertile land, its own water well (registered), areas for vegetable gardens and fruit trees, and a large garden area with a sports area. It has public services of drinking water and electricity. A unique opportunity to invest and convert it into a housing project tailored to your needs with the advantages of being in the countryside, surrounded by nature and very close to the city, just a stone's throw from the sea, the beach, shops and restaurants.