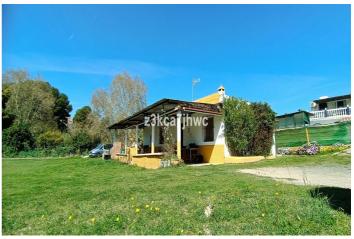

## RUSTIC PROPERTY WITH HOUSE NEXT TO THE BEACH, ESTEPONA

We present this magnificent opportunity to acquire a property of more than 5000m2 with a single-story house to reform. The farm is located just 10' from Estepona and next to El Padrón Beach-Laguna Village. It has a rectangular building facing south divided into two areas, both protected by a large covered and paved porch. In the eastern part of the building we find the main house composed of two bedrooms, kitchen, bathroom and living room with fireplace, all exterior, and in the western part, it has another room equipped with a sink that is currently used as a storage room.

The plot has 5,312 m² of completely flat and fertile land, its own water well (registered), areas for vegetable gardens and fruit trees, and a large garden area with a sports area. It has public services of drinking water and electricity. A unique opportunity to invest and convert it into a housing project tailored to your needs with the advantages of being in the countryside, surrounded by nature and very close to the city, just a stone's throw from the sea, the beach, shops and restaurants.