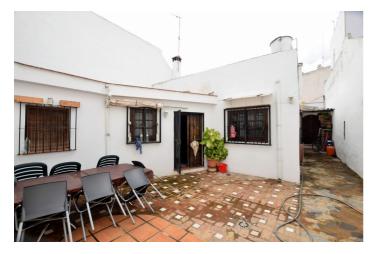

Air conditioning and a fireplace provide climate control and comfort throughout the year. The views from the property overlook the street, offering a connection to the urban surroundings.

A standout feature of this townhouse is its private terrace, an ideal spot to relax outdoors or enjoy alfresco dining. The house is sold unfurnished, allowing you to personalize the interior to suit your taste.

The fully fitted kitchen provides all the necessary amenities for convenient cooking. Additionally, the property includes a private garden where you can enjoy outdoor moments surrounded by greenery.

Parking is available on the street, providing convenience for your vehicle.