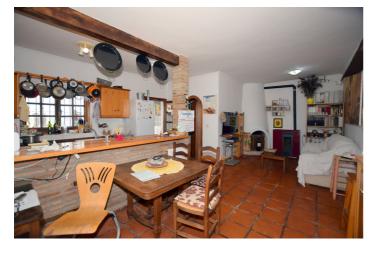

Air conditioning and a fireplace provide climate control and comfort throughout the year. The views from the property overlook the street, offering a connection to the urban surroundings.

A standout feature of this townhouse is its private terrace, an ideal spot to relax outdoors or enjoy alfresco dining. The house is sold unfurnished, allowing you to personalize the interior to suit your taste.

The fully fitted kitchen provides all the necessary amenities for convenient cooking. Additionally, the property includes a private garden where you can enjoy outdoor moments surrounded by greenery.

Parking is available on the street, providing convenience for your vehicle.