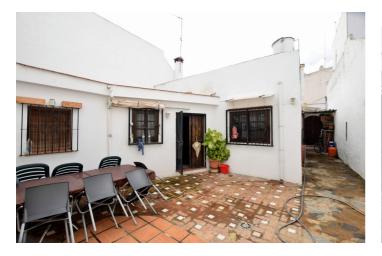

Air conditioning and a fireplace provide climate control and comfort throughout the year. The views from the property overlook the street, offering a connection to the urban surroundings.

A standout feature of this townhouse is its private terrace, an ideal spot to relax outdoors or enjoy alfresco dining. The house is sold unfurnished, allowing you to personalize the interior to suit your taste.

The fully fitted kitchen provides all the necessary amenities for convenient cooking. Additionally, the property includes a private garden where you can enjoy outdoor moments surrounded by greenery.

Parking is available on the street, providing convenience for your vehicle.