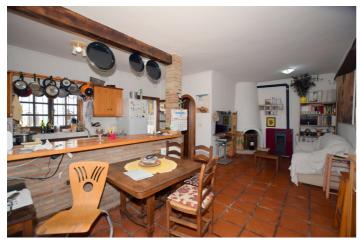

Air conditioning and a fireplace provide climate control and comfort throughout the year. The views from the property overlook the street, offering a connection to the urban surroundings.

A standout feature of this townhouse is its private terrace, an ideal spot to relax outdoors or enjoy alfresco dining. The house is sold unfurnished, allowing you to personalize the interior to suit your taste.

The fully fitted kitchen provides all the necessary amenities for convenient cooking. Additionally, the property includes a private garden where you can enjoy outdoor moments surrounded by greenery.

Parking is available on the street, providing convenience for your vehicle.