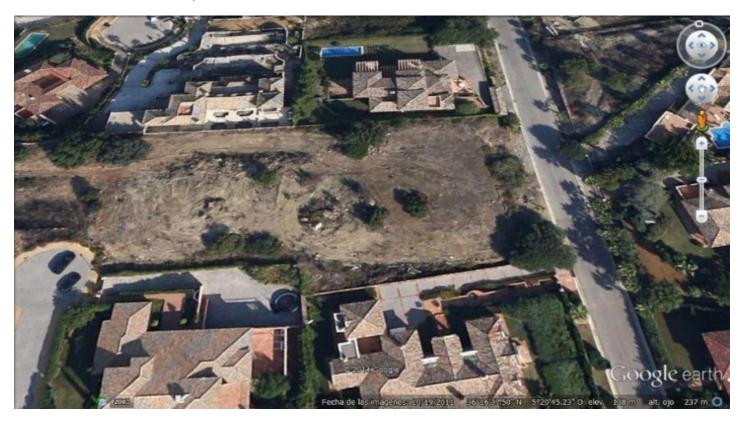

## Costa de la Luz, Sotogrande

Magnificent plot in the area with the best views of Sotogrande, with a private street and automated access for 4 plots. Ready to build, with topography project completed. Plot, Sotogrande, Costa del Sol. Garden/Plot 1750 m².

Setting: Close To Golf, Close To Schools, Urbanisation.

Orientation : South.
Condition : Excellent.
Pool : Room For Pool.

Views : Sea, Mountain, Golf.

Garden: Private.

Security: Gated Complex, 24 Hour Security.