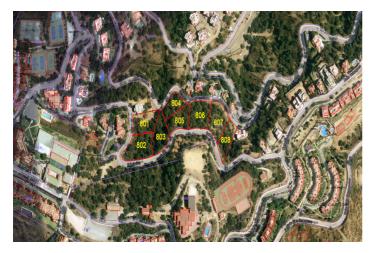

## Costa del Sol, La Mairena

Plot 806 La Mairena.

This is a very large plot of land with building permission for a villa of 532m2 plus basement, garage and pool. There is plenty of scope for a large garden landscaped to your choice. As the plot is ready to build on, as soon as you choose your individual size and type of house, this could be the home of your dreams within one year. Using your own builders and your own taste in materials, this will also be a fun and enjoyable project.

Due to the plots of land being highly popular, we are in a privileged position of having only a few remaining and also with full licence to build on, immediately you choose the type of villa you prefer.