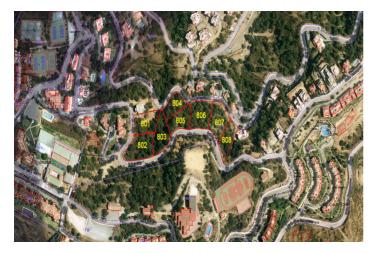

## Costa del Sol, La Mairena

Plot 808 La Mairena.

This is a very large plot of land with building permission for a villa of 421m2 plus basement, garage and pool. There is plenty of scope for a large garden landscaped to your choice. As the plot is ready to build on, as soon as you choose your individual size and type of house, this could be the home of your dreams within one year. Using your own builders and your own taste in materials, this will also be a fun and enjoyable project.

Residential Plot, La Mairena, Costa del Sol.

Garden/Plot 1913 m<sup>2</sup>.

Buidable area:

Setting: Suburban, Country, Mountain Pueblo, Close To Golf, Close To Sea, Close To Town, Close To Schools, Close