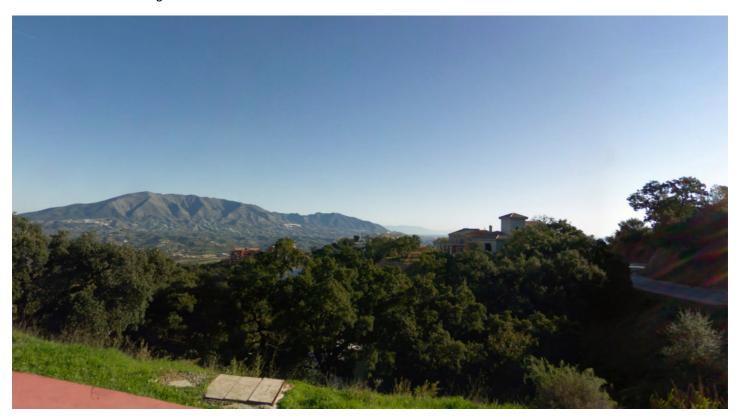

## Costa del Sol, La Mairena

Plot 808 La Mairena.

This is a very large plot of land with building permission for a villa of 421m2 plus basement, garage and pool. There is plenty of scope for a large garden landscaped to your choice. As the plot is ready to build on, as soon as you choose your individual size and type of house, this could be the home of your dreams within one year. Using your own builders and your own taste in materials, this will also be a fun and enjoyable project.

As the locations is outstanding, in a protected environment, surrounded by the stunning mountains which sweep down to the sea, you will have without doubt the best views here on the Costa del Sol.

By building your own sumptuous villa here in La Mairena, only a stones throw away from wonderful sandy beaches, a variety of top restaurants, shops and golf course etc., you will have chosen the best location, much sought after by our multi national investors.

To Forest.

Orientation : East, South East. Condition : New Construction.

Pool: Room For Pool.

Views: Sea, Mountain, Golf, Country, Garden, Forest.

Garden: Private.

Utilities: Electricity, Drinkable Water, Telephone.