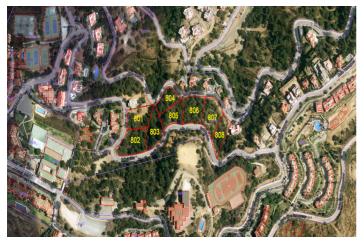

## Costa del Sol, La Mairena

Plot 808 La Mairena.

This is a very large plot of land with building permission for a villa of 421m2 plus basement, garage and pool. There is plenty of scope for a large garden landscaped to your choice. As the plot is ready to build on, as soon as you choose your individual size and type of house, this could be the home of your dreams within one year. Using your own builders and your own taste in materials, this will also be a fun and enjoyable project.

Due to the plots of land being highly popular, we are in a privileged position of having only a few remaining and also with full licence to build on, immediately you choose the type of villa you prefer.