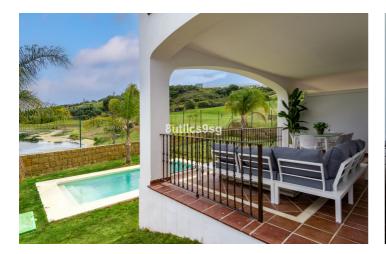

The villa is developed on two floors, with 3 bedrooms and 2 bathrooms and a guest toilet. The entrance through a nice porch and hall, gives access to the living room with fireplace with access to the terrace and garden. The kitchen is open plan, with a separating bar, and is fully equipped with high end appliances. This floor is completed with a guest toilet.

Living on the edge of a golf course at a reasonable price.

Note: Reference photos with furniture and pool, not included in the sale.