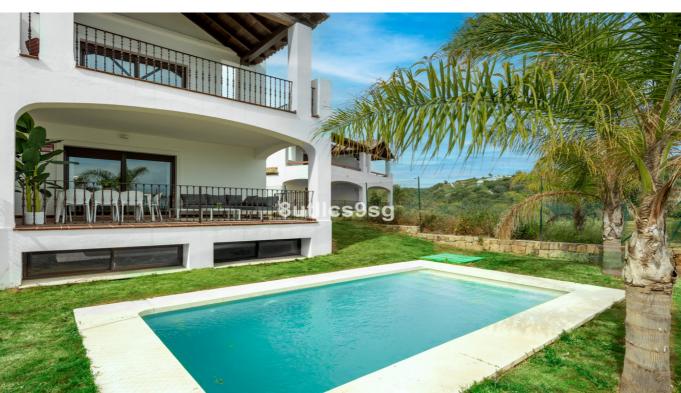

### Costa del Sol, Estepona

Brand new semi-detached villa, in a gated community of 45 detached and semi-detached villas, in the area of Arroyo Vaquero, east of Estepona, on the front line of Azata Golf.

On the second floor, three beautiful bedrooms and 2 bathrooms. The property has marble floors, alarm and very good qualities and finishes. The garden is spacious and also has a carport with pergola for one car.

The urbanization is integrated within the Azata golf course, newly created, designed by Sterling & Martin and built by GTM. It is a closed urbanization, with access gate for owners. It has communal gardens in the center of the urbanization and a communal swimming pool. It is located just a few meters from the new hospital of Estepona and 4 minutes drive from the beach and several supermarkets and restaurants. Only 7 minutes from the center of Estepona.

Living on the edge of a golf course at a reasonable price.

Note: Reference photos with furniture and pool, not included in the sale.