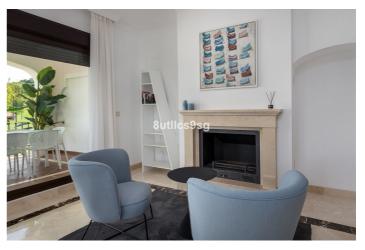

The villa is developed on two floors, with 3 bedrooms and 2 bathrooms and a guest toilet. The entrance through a nice porch and hall, gives access to the living room with fireplace with access to the terrace and garden. The kitchen is open plan, with a separating bar, and is fully equipped with high end appliances. This floor is completed with a guest toilet.

On the second floor, three beautiful bedrooms and 2 bathrooms. The property has marble floors, alarm and very good qualities and finishes. The garden is spacious and also has a carport with pergola for one car.