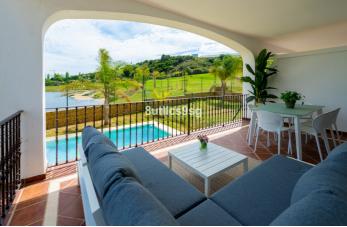

The villa is developed on two floors, with 3 bedrooms and 2 bathrooms and a guest toilet. The entrance through a nice porch and hall, gives access to the living room with fireplace with access to the terrace and garden. The kitchen is open plan, with a separating bar, and is fully equipped with high end appliances. This floor is completed with a guest toilet.

Living on the edge of a golf course at a reasonable price.

Note: Reference photos with furniture and pool, not included in the sale.