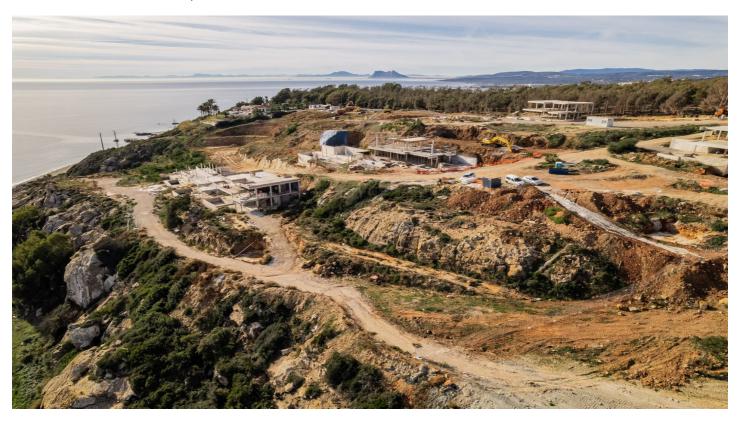

## Costa del Sol, Manilva

Situated in an elevated position just above the Mediterranean Sea and a short distance away from the renowned resort of Sotogrande, this residential plot boasts the most incredible panoramic views.

Set within a new urbanisation close to the coast, this spacious plot has an approved license for a 387m2 (of which 149m2 terraces) villa built over two floors with private pool.

The allowed max build percentage is 33% in the area so a 500m2 build plus basement would be possible if desired. The maximum allotted footprint would be 25% or 378m2.

The plot would transact with ITP (7%), not IVA (21%).

A plot with incredible potential due to the unrivalled panoramic views to the sea, the bay of Estepona, Gibraltar and the African coastline.

Close to the beach and the amenties of Sotogrande, La Duquesa, Sabinillas & Estepona.