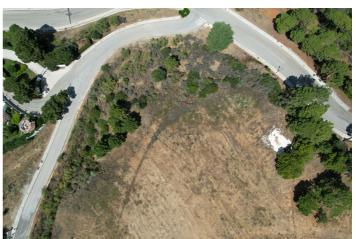

This plot offers the best panoramic sea & mountain views and is situated within Monte Mayor's E-sector.

The plot has been levelled and holds two separate aspects to it, one residential and one commercial.

The residential part measures 13969m2 and offers a build percentage of 12.2% or 1704m2 (not including basement).

The commercial part measures 2870m2 and offers a build percentage of 20% or 574m2 (not including basement).