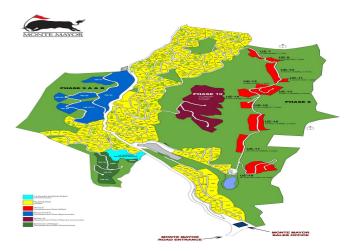

## Costa del Sol, Benahavís

Surrounded by a pristine Andalusian landscape of rolling hills and mountains, yet a close distance to the Mediterranean coastline, this unique residential resort is Monte Mayor.

Monte Mayor totals 4.000.000m2 of land with a low-density development concept as 58% will remain green zone.

The resort is situated in the township of Benahavís and offers stunning panoramic view to the surrounding natural landscape, the Mediterranean and Gibraltar as well as the African coastline beyond.

Marbella Club Golf resort and Flamingos Golf are nearby as well as the coast's myriad of amenties at a short car drive away.

For those looking for tranquility and stunning panoramic vistas amidst gorgeous natural surroundings, Monte Mayor could be your own piece of Andalucia!

This plot offers the best panoramic sea & mountain views and is situated within Monte Mayor's E-sector.

The plot has been levelled and holds two separate aspects to it, one residential and one commercial.

The residential part measures 13969m2 and offers a build percentage of 12.2% or 1704m2 (not including basement).

The commercial part measures 2870m2 and offers a build percentage of 20% or 574m2 (not including basement).