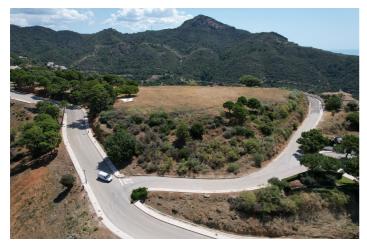

This plot offers the best panoramic sea & mountain views and is situated within Monte Mayor's E-sector.

The plot has been levelled and holds two separate aspects to it, one residential and one commercial.

The residential part measures 13969m2 and offers a build percentage of 12.2% or 1704m2 (not including basement).

The commercial part measures 2870m2 and offers a build percentage of 20% or 574m2 (not including basement).