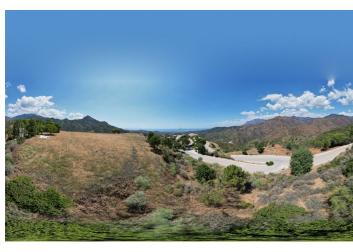

Monte Mayor totals 4.000.000m2 of land with a low-density development concept as 58% will remain green zone.

The resort is situated in the township of Benahavís and offers stunning panoramic view to the surrounding natural landscape, the Mediterranean and Gibraltar as well as the African coastline beyond.

This plot offers the best panoramic sea & mountain views and is situated within Monte Mayor's E-sector.

The plot has been levelled and holds two separate aspects to it, one residential and one commercial.