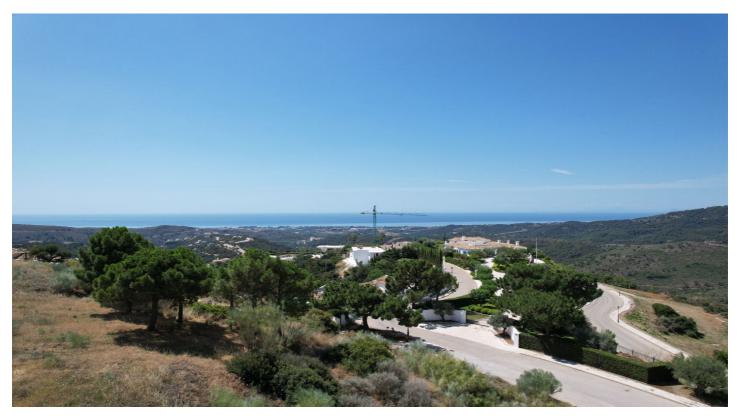

## Costa del Sol, Benahavís

Surrounded by a pristine Andalusian landscape of rolling hills and mountains, yet a close distance to the Mediterranean coastline, this unique residential resort is Monte Mayor.

Monte Mayor totals 4.000.000m2 of land with a low-density development concept as 58% will remain green zone.

The resort is situated in the township of Benahavís and offers stunning panoramic view to the surrounding natural landscape, the Mediterranean and Gibraltar as well as the African coastline beyond.

Marbella Club Golf resort and Flamingos Golf are nearby as well as the coast's myriad of amenties at a short car drive away.

For those looking for tranquility and stunning panoramic vistas amidst gorgeous natural surroundings, Monte Mayor could be your own piece of Andalucia!

This plot offers the best panoramic sea & mountain views and is situated within Monte Mayor's E-sector.

The plot has been levelled and holds two separate aspects to it, one residential and one commercial.