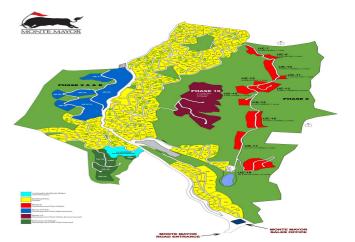

Monte Mayor totals 4.000.000m2 of land with a low-density development concept as 58% will remain green zone.

The resort is situated in the township of Benahavís and offers stunning panoramic view to the surrounding natural landscape, the Mediterranean and Gibraltar as well as the African coastline beyond.

This plot offers the best panoramic sea & mountain views and is situated within Monte Mayor & apos; s E-sector .

The plot has been levelled and holds two separate aspects to it, one residential and one commercial.

The residential part measures 13969m2 and offers a build percentage of 12.2% or 1704m2 (not including basement). The commercial part measures 2870m2 and offers a build percentage of 20% or 574m2 (not including basement).