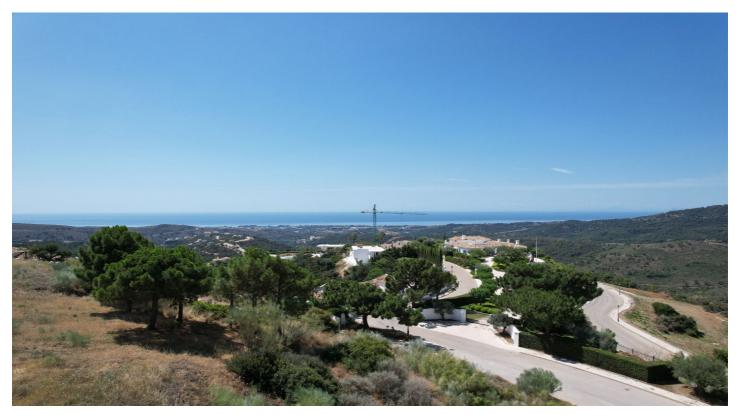

### Costa del Sol, Benahavís

Surrounded by a pristine Andalusian landscape of rolling hills and mountains, yet a close distance to the Mediterranean coastline, this unique residential resort is Monte Mayor.

Monte Mayor totals 4.000.000m2 of land with a low-density development concept as 58% will remain green zone.

The resort is situated in the township of Benahavís and offers stunning panoramic view to the surrounding natural landscape, the Mediterranean and Gibraltar as well as the African coastline beyond.

Marbella Club Golf resort and Flamingos Golf are nearby as well as the coast's myriad of amenties at a short car drive away.

For those looking for tranquility and stunning panoramic vistas amidst gorgeous natural surroundings, Monte Mayor could be your own piece of Andalucia!

This plot offers the best panoramic sea & mountain views and is situated within Monte Mayor & apos; s E-sector .

The plot has been levelled and holds two separate aspects to it, one residential and one commercial.