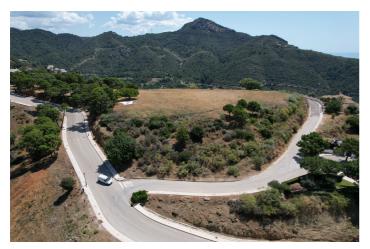

This plot offers the best panoramic sea & mountain views and is situated within Monte Mayor & apos; s E-sector .

The plot has been levelled and holds two separate aspects to it, one residential and one commercial.

The residential part measures 13969m2 and offers a build percentage of 12.2% or 1704m2 (not including basement). The commercial part measures 2870m2 and offers a build percentage of 20% or 574m2 (not including basement).