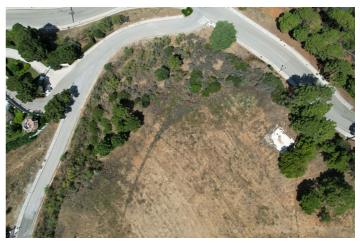

This plot offers the best panoramic sea & mountain views and is situated within Monte Mayor & apos; s E-sector .

The plot has been levelled and holds two separate aspects to it, one residential and one commercial.

The residential part measures 13969m2 and offers a build percentage of 12.2% or 1704m2 (not including basement). The commercial part measures 2870m2 and offers a build percentage of 20% or 574m2 (not including basement).