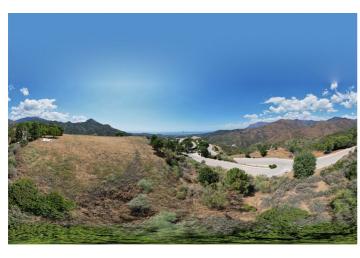

Monte Mayor totals 4.000.000m2 of land with a low-density development concept as 58% will remain green zone.

The resort is situated in the township of Benahavís and offers stunning panoramic view to the surrounding natural landscape, the Mediterranean and Gibraltar as well as the African coastline beyond.

This plot offers the best panoramic sea & mountain views and is situated within Monte Mayor's E-sector.

The plot has been levelled and holds two separate aspects to it, one residential and one commercial.