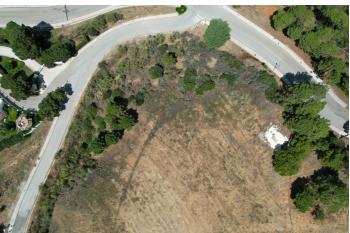

This plot offers the best panoramic sea & mountain views and is situated within Monte Mayor's E-sector.

The plot has been levelled and holds two separate aspects to it, one residential and one commercial.

The residential part measures 13969m2 and offers a build percentage of 12.2% or 1704m2 (not including basement).

The commercial part measures 2870m2 and offers a build percentage of 20% or 574m2 (not including basement).