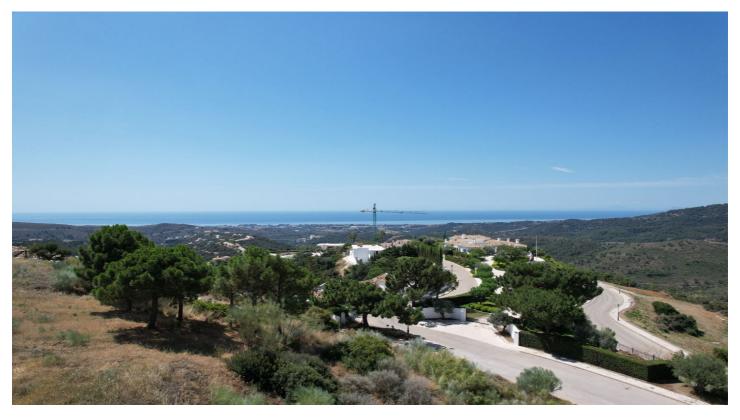

## Costa del Sol, Benahavís

Surrounded by a pristine Andalusian landscape of rolling hills and mountains, yet a close distance to the Mediterranean coastline, this unique residential resort is Monte Mayor.

Monte Mayor totals 4.000.000m2 of land with a low-density development concept as 58% will remain green zone.

The resort is situated in the township of Benahavís and offers stunning panoramic view to the surrounding natural landscape, the Mediterranean and Gibraltar as well as the African coastline beyond.

This plot offers the best panoramic sea & mountain views and is situated within Monte Mayor's E-sector.

The plot has been levelled and holds two separate aspects to it, one residential and one commercial.