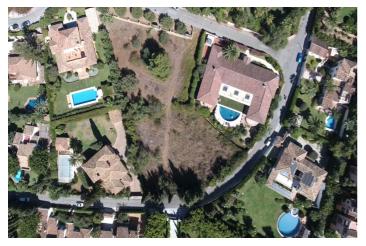

Surrounded by stunning Mediterranean scenery with a backdrop of mountains, a fantastic plot of 1.808 m² is located in one of the most calm and tranquil areas of the world-famous Golden Mile. Among the advantages of the land is the unforgettable breath-taking panoramic view to the Mediterranean Sea all the way to legendary Hercules Pillars guarding the Strait of Gibraltar, and the idyllic, picture-perfect Andalusian surrounding with whitewashed houses with terracotta roof tiles, large swimming pools and well-groomed subtropical gardens. Just imagine, from your new house you will be able to see the coastlines of two continents – Europe and Africa, with the Rif mountains in Morocco, as well as the magnificent symbol of Marbella La Concha Mountain, which is responsible for the microclimate of the area.

The urbanization named Rocio de Nagüeles is beautiful, well-established and classy. It is inextricably connected with Marbella's glamorous past. Two iconic hotels that put Marbella on the map as a glamorous resort, Marbella Club and Puente Romano, both will be very close to your new house and offer you all their exclusive services and luxury amenities.