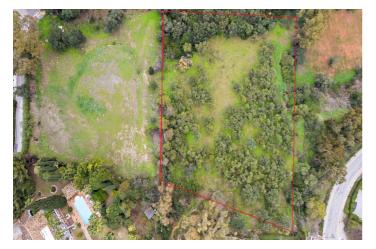

## Residentiele Percelen te koop in Benahavís, Benahavís

1.200.000 €

Referentie: R4243903 Plotgrootte: 5.138m<sup>2</sup>

## Costa del Sol, Benahavís

The surroundings are very quiet and adorned with many trees and healthy vegetation. Very large and flat southwest-facing plot with sea views

- Plot size of 5,138m2 (minimum 3000m2)