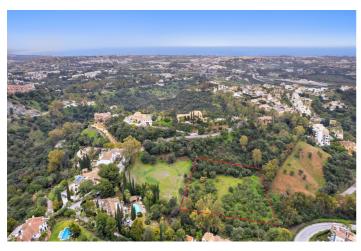

## Costa del Sol, Benahavís

The surroundings are very quiet and adorned with many trees and healthy vegetation. Very large and flat southwest-facing plot with sea views

- Plot size of 5,138m2 (minimum 3000m2)

Buildable: 0.20Occupation: 20%

- 2 floors

Close to Los Arqueros golf course and 10 minutes by car from the Guadalmina Shopping Center and the town of San Pedro, 15 minutes to Puerto Banús and 20 minutes to the center of Marbella town.