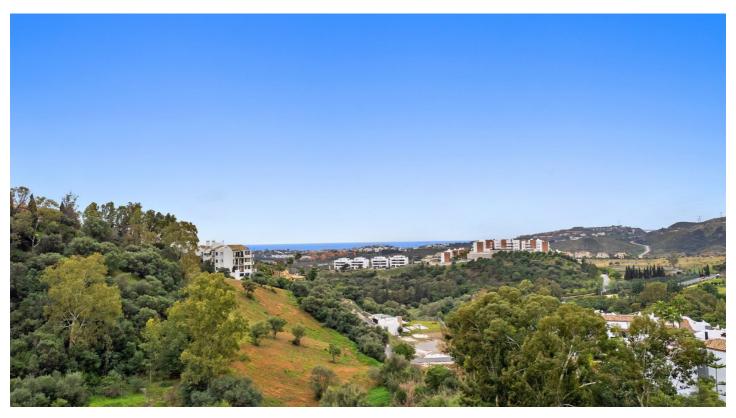

## Costa del Sol, Benahavís

The surroundings are very quiet and adorned with many trees and healthy vegetation. Very large and flat southwest-facing plot with sea views

- Plot size of 5,138m2 (minimum 3000m2)

Buildable: 0.20Occupation: 20%

- 2 floors

Close to Los Arqueros golf course and 10 minutes by car from the Guadalmina Shopping Center and the town of San Pedro, 15 minutes to Puerto Banús and 20 minutes to the center of Marbella town.