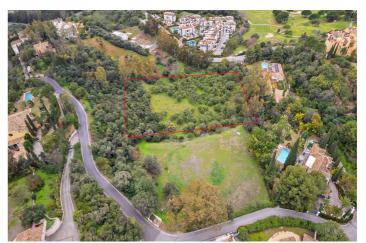

## Costa del Sol, Benahavís

The surroundings are very quiet and adorned with many trees and healthy vegetation. Very large and flat southwest-facing plot with sea views

- Plot size of 5,138m2 (minimum 3000m2)

Buildable: 0.20Occupation: 20%

- 2 floors

Close to Los Arqueros golf course and 10 minutes by car from the Guadalmina Shopping Center and the town of San Pedro, 15 minutes to Puerto Banús and 20 minutes to the center of Marbella town.