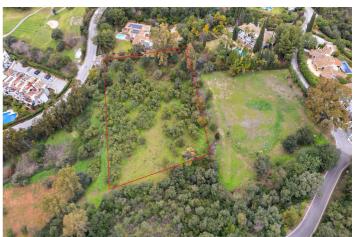

## Residentiele Percelen te koop in Benahavís, Benahavís

1.200.000 €

Referentie: R4243903 Plotgrootte: 5.138m<sup>2</sup>

## Costa del Sol, Benahavís

The surroundings are very quiet and adorned with many trees and healthy vegetation. Very large and flat southwest-facing plot with sea views

- Plot size of 5,138m2 (minimum 3000m2)