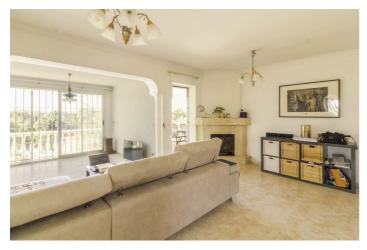

The villa comprises 3 bedrooms and 3 bathrooms and an additional guest toilet in the main house. There is a roof top solarium which offers partial sea views overlooking the mature green areas of Elviria beach side. The guest house, which has recently been completely renovated, is distributed with a kitchen area, bedroom and bathroom, its self contained with its own seperate entrance. The main living area, which needs full renovation, offers two bedrooms with ensuite bathrooms, a guest toilet and dining-lounge area and a fully equipped kitchen.