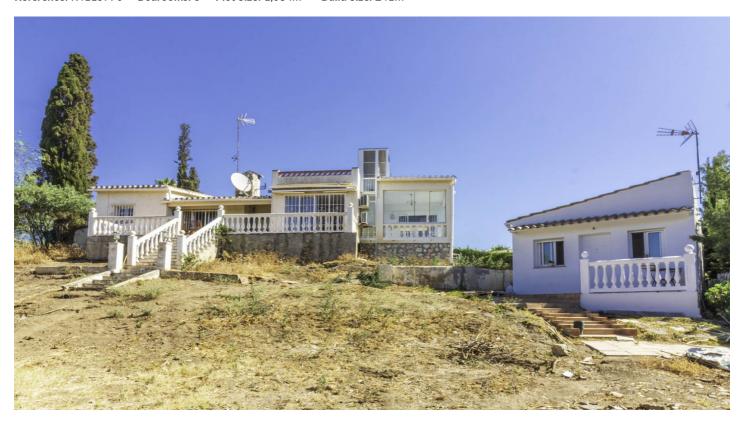

## Costa del Sol, Elviria

INVESTMENT OPPORTUNITY IN ELVIRIA, WALKING DISTANCE TO AMENITIES AND THE BEST BEACHES IN MARBELLA EAST

Here you have the perfect opportunity to purchase a large plot with a villa and guesthouse walking distance to commercial areas of Elviria and the best beaches of the Costa del Sol. 5 minute walk to amenities and 10 minute walk to the beach!

The villa comprises 3 bedrooms and 3 bathrooms and an additional guest toilet in the main house. There is a roof top solarium which offers partial sea views overlooking the mature green areas of Elviria beach side. The guest house, which has recently been completely renovated, is distributed with a kitchen area, bedroom and bathroom, its self contained with its own seperate entrance. The main living area, which needs full renovation, offers two bedrooms with ensuite bathrooms, a guest toilet and dining-lounge area and a fully equipped kitchen.

It has also garage space for 1 car and plenty of storage space, the land is 1084 m2 and needs complete landscaping and a pool built. All the m2 are fully registered and if potential buyer interested in adding an additional floor they would have to remove some m2 from the main area. Overall a project with a lot of potential due to its location and plot size.