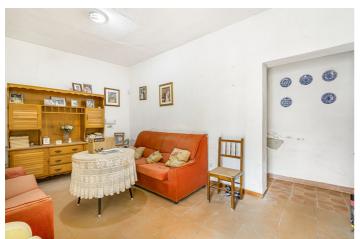

Currently the house consists of the entrance patio, hallway, living room, kitchen, two bathrooms, three bedrooms and the backyard with the stairs to go up to the terrace. However, it can be expanded with an additional floor and solarium.