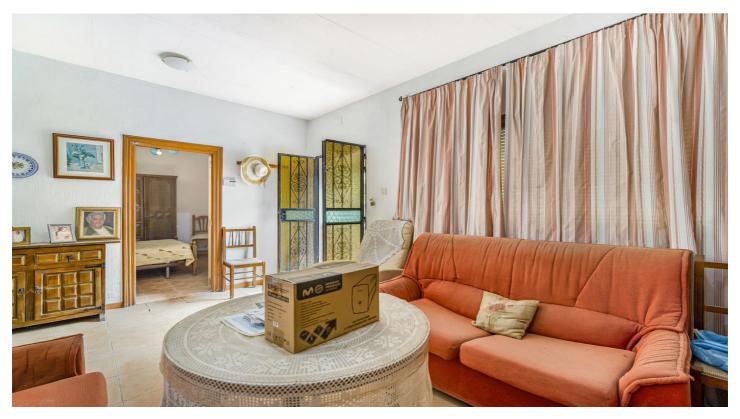

Currently the house consists of the entrance patio, hallway, living room, kitchen, two bathrooms, three bedrooms and the backyard with the stairs to go up to the terrace. However, it can be expanded with an additional floor and solarium.