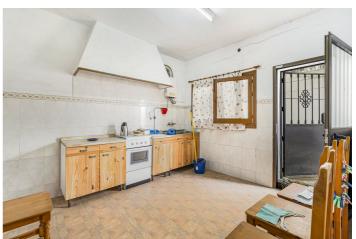

Currently the house consists of the entrance patio, hallway, living room, kitchen, two bathrooms, three bedrooms and the backyard with the stairs to go up to the terrace. However, it can be expanded with an additional floor and solarium.