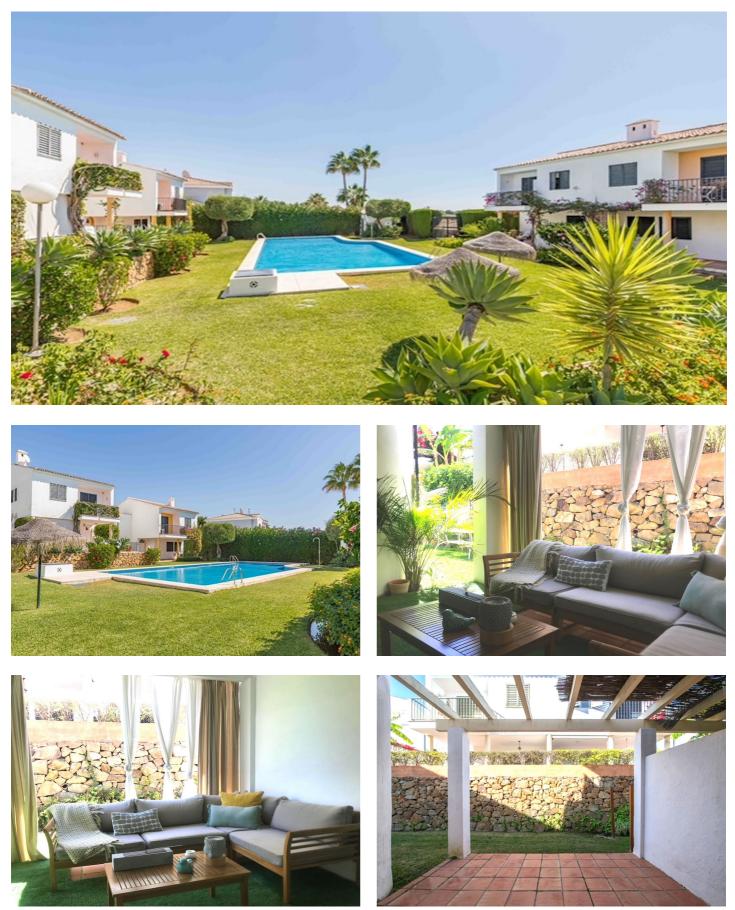

## Costa del Sol, Atalaya

Wonderful townhouse built on 2 levels in a unique location in Monte Biarritz, in a private complex of townhouses with only 18 neighbors strategically located around a central pool and a wonderful garden area.

The property has been recently renovated giving it a very Scandinavian and modern touch.

At the entrance of the house ...we have a terrace with views of the pool and an entrance hall that leads to a spacious, bright, modern living-dining room, a very good-sized kitchen with a storage area and laundry room... the living room with incredible luminosity It gives way to the garden area behind the house with afternoon sun where we have sofas and a BBQ area.

Ideal for families with children as it offers a lot of freedom for them with the security of being watched from any point in the garden. The location is ideal.-