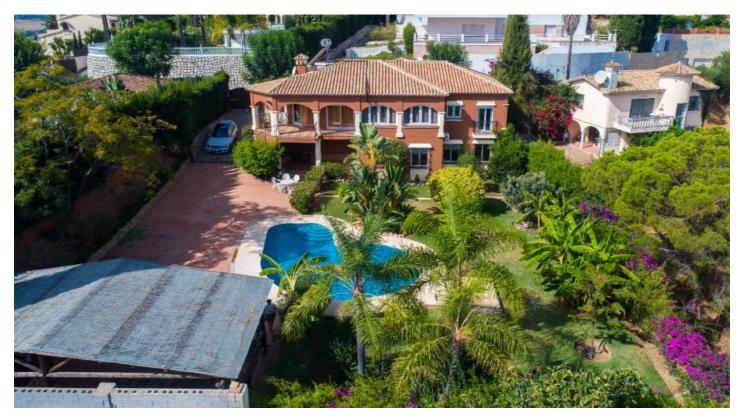

## Costa del Sol, Campo Mijas

Large Villa located in Campo Mijas at short distance to services and with 100% privacy!!

It is distributed in 2 floors as follows:

Ground floor: Entrance hall, large living room with fireplace and access to the porch with open views to the garden. The master bedroom is very elegant and spacious with corridor hallway, luxurious bathroom with Jacuzzi and shower with whirlpool and dressing room. On this floor there are also 2 other bedrooms, a family bathroom plus a guest toilet. Semi-basement floor composed of a second living room with dining area, TV area and cellar, plus fully equipped kitchen with the third dining area and access to the porch. On this floor there is also bedroom # 4 with a bathroom with shower and also the large garage with automatic gate and laundry.

Exterior: Entrance of vehicles with automatic gate and with capacity for 6 cars approximately. Beautiful garden of easy maintenance with system of automatic irrigation, swimming pool with 100% of privacy and tranquility and wonderful BBQ house with dining table for 20 people approximately.

Campo Mijas is a prestigious residential development consisting of independent Villas located a short distance from services and the beach of Fuengirola.

Plot 1.243m2. Total built 334,14m2. IBI 1.184,17€ per year. Rubbish 142,36€ per year. Year of construction 1997.