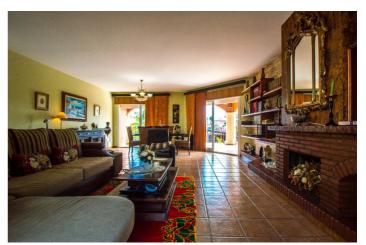

## Costa del Sol, Campo Mijas

Large Villa located in Campo Mijas at short distance to services and with 100% privacy!!

It is distributed in 2 floors as follows:

Ground floor: Entrance hall, large living room with fireplace and access to the porch with open views to the garden. The master bedroom is very elegant and spacious with corridor hallway, luxurious bathroom with Jacuzzi and shower with whirlpool and dressing room. On this floor there are also 2 other bedrooms, a family bathroom plus a guest toilet. Semi-basement floor composed of a second living room with dining area, TV area and cellar, plus fully equipped kitchen with the third dining area and access to the porch. On this floor there is also bedroom # 4 with a bathroom with shower and also the large garage with automatic gate and laundry.