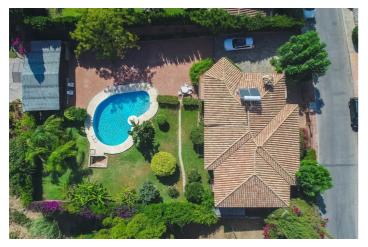

Exterior: Entrance of vehicles with automatic gate and with capacity for 6 cars approximately. Beautiful garden of easy maintenance with system of automatic irrigation, swimming pool with 100% of privacy and tranquility and wonderful BBQ house with dining table for 20 people approximately.

Campo Mijas is a prestigious residential development consisting of independent Villas located a short distance from services and the beach of Fuengirola.

Plot 1.243m2. Total built 334,14m2. IBI 1.184,17€ per year. Rubbish 142,36€ per year. Year of construction 1997.