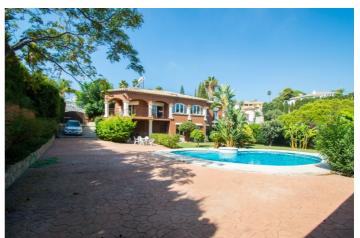

Exterior: Entrance of vehicles with automatic gate and with capacity for 6 cars approximately. Beautiful garden of easy maintenance with system of automatic irrigation, swimming pool with 100% of privacy and tranquility and wonderful BBQ house with dining table for 20 people approximately.

Campo Mijas is a prestigious residential development consisting of independent Villas located a short distance from services and the beach of Fuengirola.

Plot 1.243m2. Total built 334,14m2. IBI 1.184,17€ per year. Rubbish 142,36€ per year. Year of construction 1997.