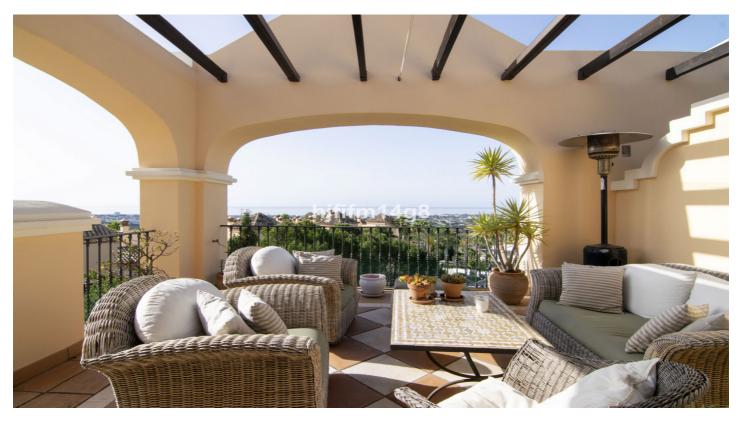

This is a 3 bedroom and 3 bathroom penthouse is a spacious and offers a large terrace partly covered. The ample terraces provide an additional outdoor living space with glorious views and the location and elevation of the penthouse also means that the entire apartment is light-filled year round.

Residents have use of a spacious community pool in well-designed and maintained gardens. Other features of this stylish property include: hot and cold air conditioning, easy elevator access to the underground garage and two garage spaces. Storage space is also included while the complex has 24-hour security.