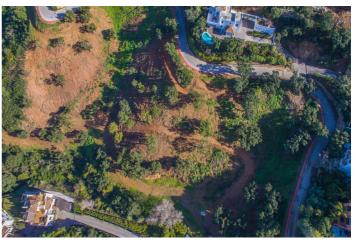

### 2,355,000 €

**Reference:** R3168088 **Plot Size:** 15,700m<sup>2</sup> **Build Size:** 3,454m<sup>2</sup>

PARCELA SUPERFICIE 1148.96 m<sup>2</sup> 1049.72 m<sup>2</sup> 1455.80 m<sup>2</sup> 1168.53 m<sup>2</sup> 1227.29 m<sup>2</sup> 1350.78 m<sup>2</sup> 5 6 1063.35 m<sup>2</sup> 1068.84 m<sup>2</sup> 8 9 6167.21 m<sup>2</sup> 15700.48 m тота 9 6167.21 m<sup>2</sup> CAMINO 2 1049.72 m<sup>2</sup> 8 1068.84 m<sup>2</sup> 3 1455.80 m<sup>2</sup> 7 1063.35 m<sup>2</sup> 1148.96 m<sup>2</sup> 63 6 1350.78 m<sup>2</sup> 4 1168,53 m<sup>2</sup> 5 1227,29 m<sup>2</sup> 0

## Costa del Sol, La Mairena

Plot to build 8 villas and townhouses in La Mairena.

Residential Plot, La Mairena, Costa del Sol. Garden/Plot 15700 m<sup>2</sup>.

Setting : Suburban, Country, Village, Mountain Pueblo, Close To Golf, Close To Sea, Close To Schools, Close To Forest, Urbanisation.