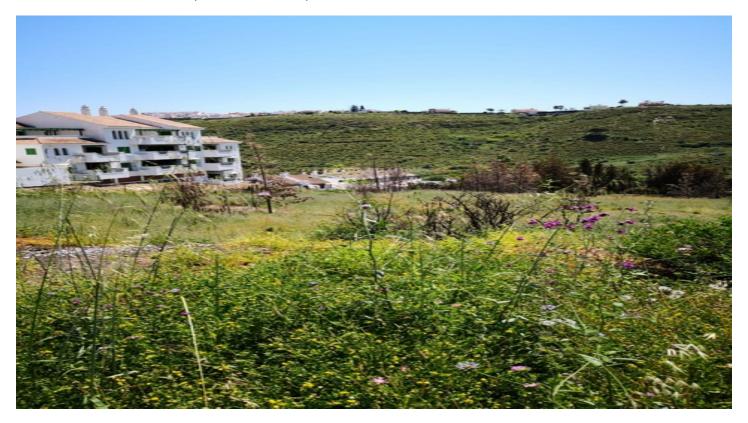

## Land for sale in Manilva, Manilva

1,599,000 €

Reference: R4114876 Plot Size: 8,000m<sup>2</sup> Build Size: 8,000m<sup>2</sup>

## Costa del Sol, Manilva

AMAZING PLOT of 8.000m2!!!

Unique investment opportunity in excellent location with all infrastructure - asphalted roads, water for irrigation, electricity, fibre telecommunications and sewerage.

Just a short drive away from Sabinillas and the sandy beaches in Manilva. In a very quiet area, surrounded by peace and nature, but still close to all amenities. In the sector there are mostly private homes in the urbanized roads of the Sector.