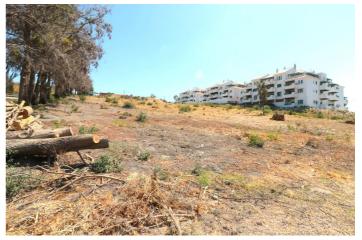

## Land for sale in Manilva, Manilva

1,599,000 €

Reference: R4114876 Plot Size: 8,000m<sup>2</sup> Build Size: 8,000m<sup>2</sup>

## Costa del Sol, Manilva

AMAZING PLOT of 8.000m2!!!

Unique investment opportunity in excellent location with all infrastructure - asphalted roads, water for irrigation, electricity, fibre telecommunications and sewerage.

Just a short drive away from Sabinillas and the sandy beaches in Manilva. In a very quiet area, surrounded by peace and nature, but still close to all amenities. In the sector there are mostly private homes in the urbanized roads of the Sector.