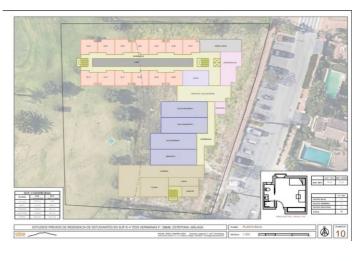

The maximum buildable surface of 3,212 m2 allows for the realization of an ambitious vision that has been carefully studied. This land has been considered for three possible uses, each of which has been meticulously planned:

Senior Apartments: A proposal that includes assisted living units with a Day Center, fostering a safe and welcoming environment for the elderly.

Geriatric Residence: Designed with a hospital focus, this option offers facilities that meet the highest standards of care and comfort for the geriatric population.

Student Residence: A vibrant alternative that seeks to provide an optimal space for the academic and personal development of students.

Each option contemplates a building of three floors in height, in addition to an underground floor, strictly complying with the Community Equipment regulations by maintaining a separation of 5.00 meters from the boundaries. This approach ensures a harmonious integration into the surrounding environment.