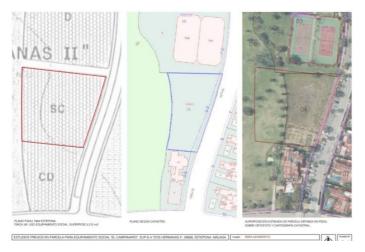

## Costa del Sol, Estepona

Located on a plot of 3,212 m2, this land is classified as sectorized and planned urbanizable land, with a specific designation as a Community Equipment Zone. Designed for social benefit, its utilization and use are intended for social facilities, offering extraordinary potential for the development of enriching projects.

The maximum buildable surface of 3,212 m2 allows for the realization of an ambitious vision that has been carefully studied. This land has been considered for three possible uses, each of which has been meticulously planned: