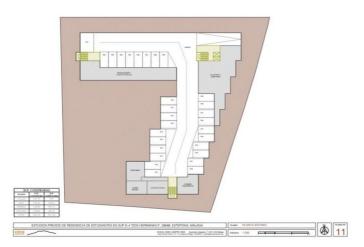

The maximum buildable surface of 3,212 m2 allows for the realization of an ambitious vision that has been carefully studied. This land has been considered for three possible uses, each of which has been meticulously planned:

Senior Apartments: A proposal that includes assisted living units with a Day Center, fostering a safe and welcoming environment for the elderly.

Geriatric Residence: Designed with a hospital focus, this option offers facilities that meet the highest standards of care and comfort for the geriatric population.

Student Residence: A vibrant alternative that seeks to provide an optimal space for the academic and personal development of students.

Each option contemplates a building of three floors in height, in addition to an underground floor, strictly complying with the Community Equipment regulations by maintaining a separation of 5.00 meters from the boundaries. This approach ensures a harmonious integration into the surrounding environment.