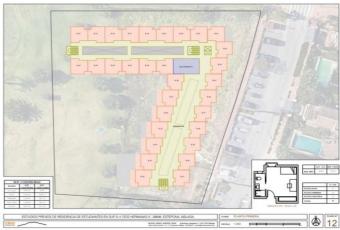

The maximum buildable surface of 3,212 m2 allows for the realization of an ambitious vision that has been carefully studied. This land has been considered for three possible uses, each of which has been meticulously planned:

Senior Apartments: A proposal that includes assisted living units with a Day Center, fostering a safe and welcoming environment for the elderly.

Geriatric Residence: Designed with a hospital focus, this option offers facilities that meet the highest standards of care and comfort for the geriatric population.

Student Residence: A vibrant alternative that seeks to provide an optimal space for the academic and personal development of students.

Each option contemplates a building of three floors in height, in addition to an underground floor, strictly complying with the Community Equipment regulations by maintaining a separation of 5.00 meters from the boundaries. This approach ensures a harmonious integration into the surrounding environment.

This initial proposal serves as a solid foundation for the future development of the project, incorporating formal, functional, and aesthetic design that will adapt to the specific needs of the promoter. Additionally, the context of the surroundings is taken into account, ensuring that the project not only meets the highest standards but also integrates harmoniously and sustainably into the surrounding community.