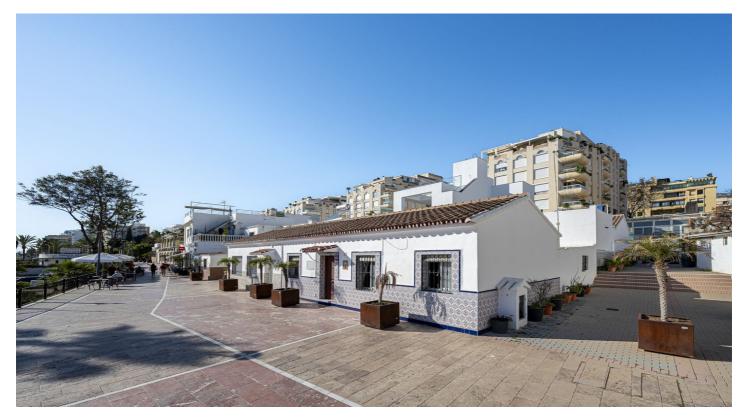

## LAND IN MARBELLA FISHING PORT

An extraordinary and unique property to design to your taste and preferences, perfectly located on the seafront promenade, in the Puerto Pesquero, in the centre of Marbella and 1 minute from the Bajadilla Beach.

The property has the possibility of extension and it is possible to build ground floor + 1 + attic 7 m and roof terrace. Buildability 1,20% and occupancy 80%.

For more information please contact us.

**Features:** 