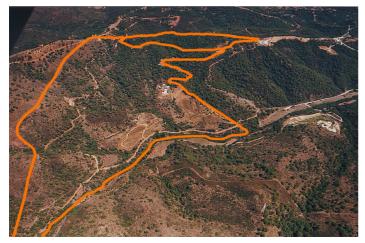

## Costa del Sol, Estepona

Magnificent estate of 1/2 million square meters located in the valleys behind Las Dunas and the Kempinski Hotel in Estepona. Situated approximately 6 kilometers from the main coastal road, and a large part of the land borders Rio Velerin. Great mountains and sea views as far as Gibraltar and Africa can be seen from most part of the estate.

Roads: The driveway to the house is appr. 1 kilometer long and there are appr 6 km of dust roads within the estate. Water and Electricity: The property has mains electricity and permission to take 25.000 cubic meters per annum of water from the river (an average house consumes about 350 cubic meters per annum, the property also has a shared well. There are two large storage tanks on the property. The property has its own transformer.