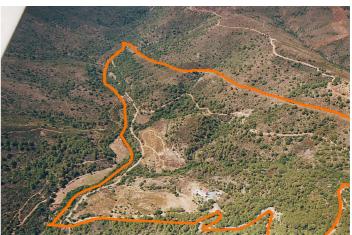

## Costa del Sol, Estepona

Magnificent estate of 1/2 million square meters located in the valleys behind Las Dunas and the Kempinski Hotel in Estepona. Situated approximately 6 kilometers from the main coastal road, and a large part of the land borders Rio Velerin. Great mountains and sea views as far as Gibraltar and Africa can be seen from most part of the estate.

Roads: The driveway to the house is appr. 1 kilometer long and there are appr 6 km of dust roads within the estate. Water and Electricity: The property has mains electricity and permission to take 25.000 cubic meters per annum of water from the river (an average house consumes about 350 cubic meters per annum, the property also has a shared well. There are two large storage tanks on the property. The property has its own transformer.