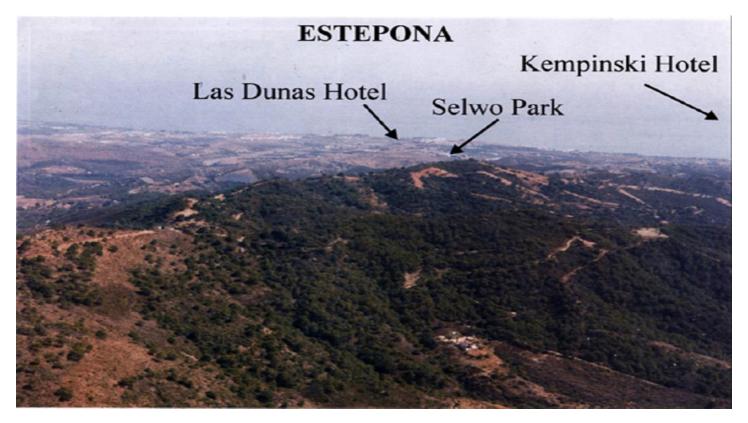

## Costa del Sol, Estepona

Magnificent estate of 1/2 million square meters located in the valleys behind Las Dunas and the Kempinski Hotel in Estepona. Situated approximately 6 kilometers from the main coastal road, and a large part of the land borders Rio Velerin. Great mountains and sea views as far as Gibraltar and Africa can be seen from most part of the estate.